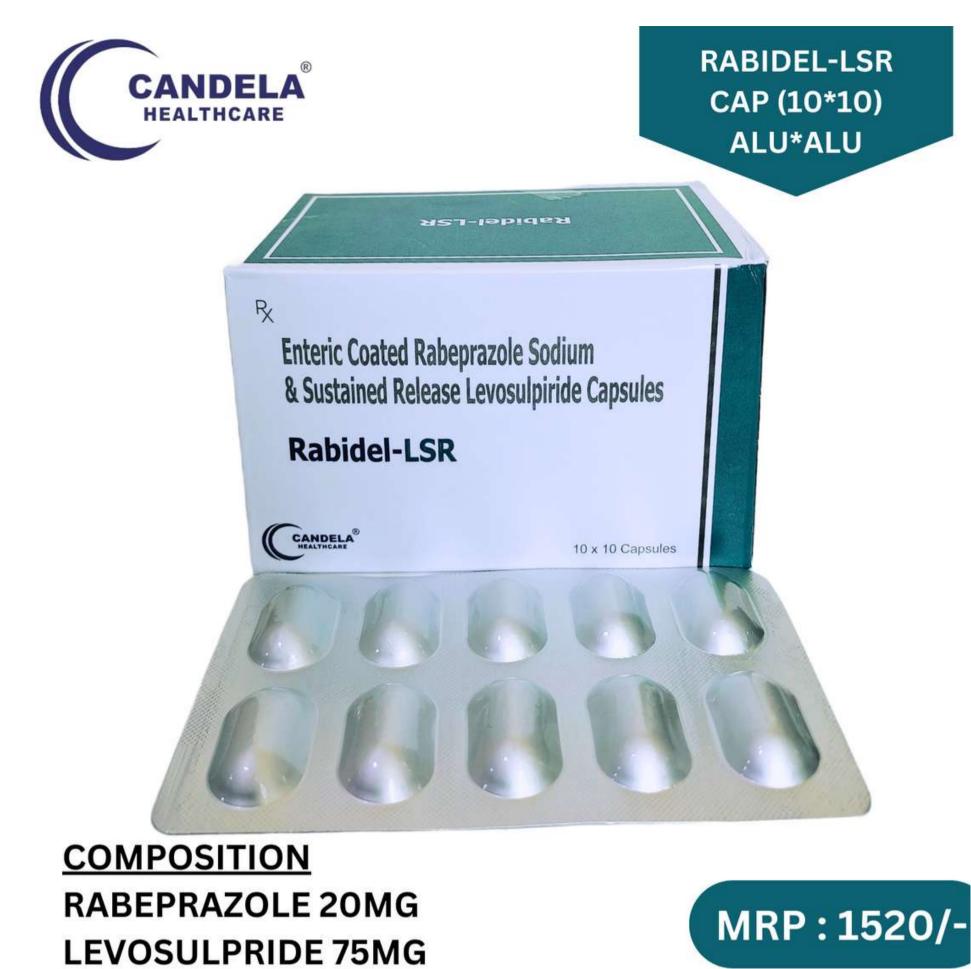

COMPOSITION
ESOMEPRAZOLE 40MG
LEVOSULPIRIDE 75MG

MRP: 620/-

COMPOSITION
PANTOPRAZOLE 40MG

PRAZOLE 40MG
RIDONE 30MG
MRP: 1350/

**COMEZOLE-20** TAB (10\*10) **ALU\*ALU** 

**COMPOSITION OMEPRAZOLE 20MG** 

**COMEZOLE-D** TAB (10\*10) **ALU\*ALU** 