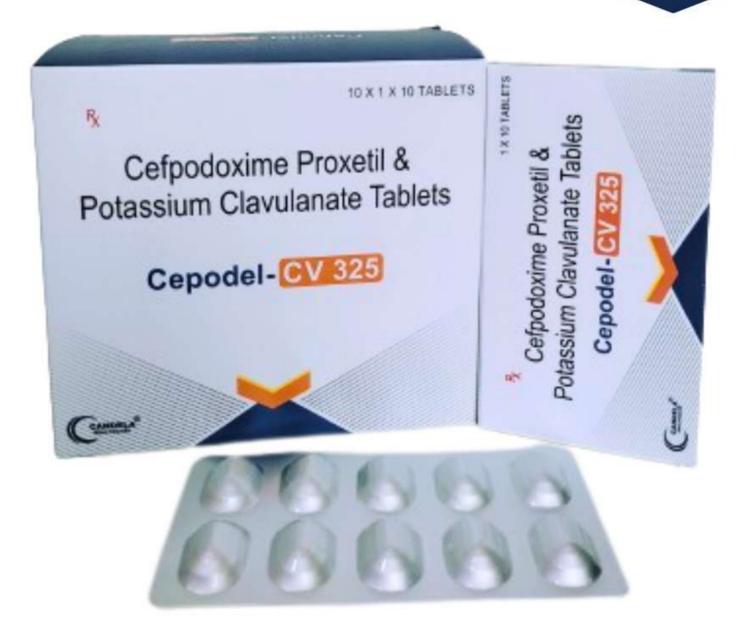

CEPODEL-200DT TAB (10\*10) ALU\*ALU

COMPOSITION
CEFPODOXIME 200MG

MRP:2100/-

CEPODEL-CV 325 TAB (10\*1\*10) ALU\*ALU

COMPOSITION
CEFPODOXIME 200MG
CLAVULANATE 125MG

COMPOSITION
ACECLOFENAC 100MG
PARACETAMOL 325MG