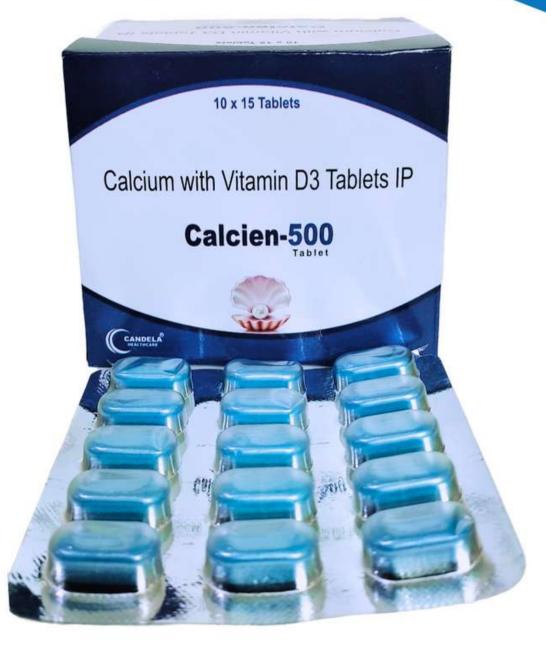

MRP:890/-

DELSPAS-D TAB (10\*10) BLISTER

COMPOSITION
MEFENAMIC ACID 250MG
DICYCLOMINE HYDROCHLORIDE

MRP: 480/-

COMPOSITION
DROTAVERINE 80MG
ACECLOFENAC 100MG

MRP:1250/-

CALCIEN-500 TAB (10\*15) BLISTER

COMPOSITION
CALCIUM 500MG
VITAMIN D3 250IU