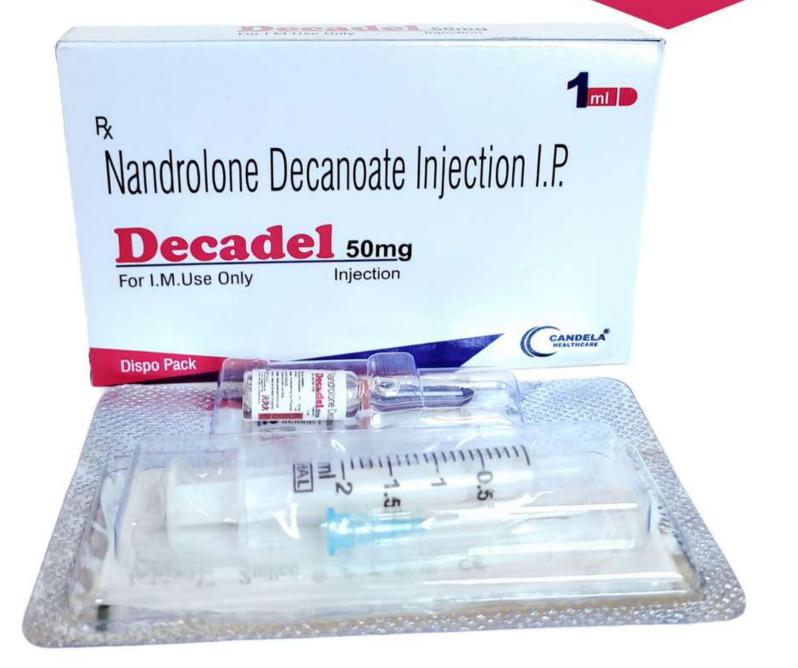

COMPOSITION
ONDENSETRON 4MG

MRP: 13.5/-

DECADEL-INJ AMP (1ML) DISPO PACK

FERRICAN INJ TRAY PACK(5 ML)

MRP: 275/-

**GENTAMED-AC** 

DROP (5 ML)

CANDELA

MOXIKON EYE DROP (5 ML)

COMPOSITION
MOXIFLOXACIN 0.5%

MRP: 82/-

COMPOSITION
NANDROLONE DECANOATE 50MG

CANDELA HEALTHCARE

MRP: 175/-

COMPOSITION IRON SUCROSE

EYE DROP (5 ML)