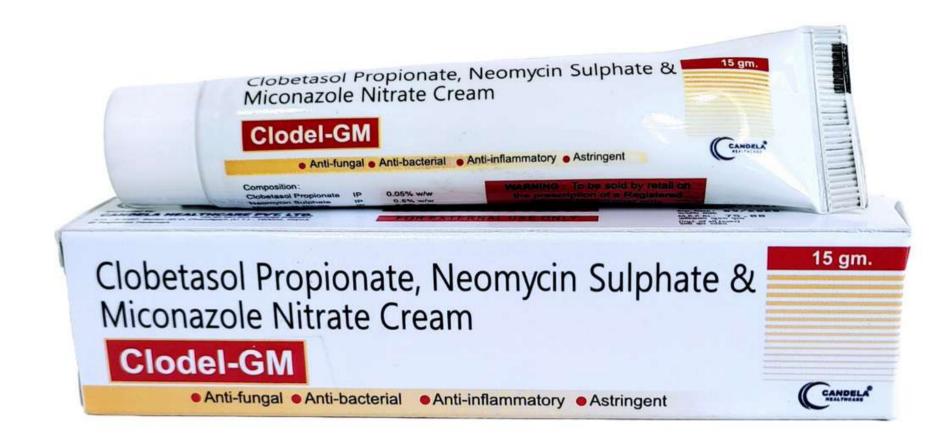

MRP:78/-

MRP:135/-

**CLODEL-GM TUBE (15 GM)** 

**COMPOSITION** LINSEED OIL DICLOFENAC DIETHYLAMINE METHYL SALICYLATE + MENTHOL

MRP: 82/-

**COMPOSITION CLOBITASOL 0.05% W/W NEOMYCIN 0.5% W/W** MICONAZOLE 2% W/W

MRP: 75/-

**COMPOSITION** OFLOXACIN 0.75% W/W, **ORNIDAZOLE 2% W/W ITRACONAZOLE 1% W/W CLOBETASOL 0.05% W/W** 

MRP:90/-

**KETO-WIPE** SHAMPOO (100 ML)

MRP: 195/-

**COMPOSITION KETOCONAZOLE IP 2.0% W/V ZINC PYRITHIONE 0.1%** 