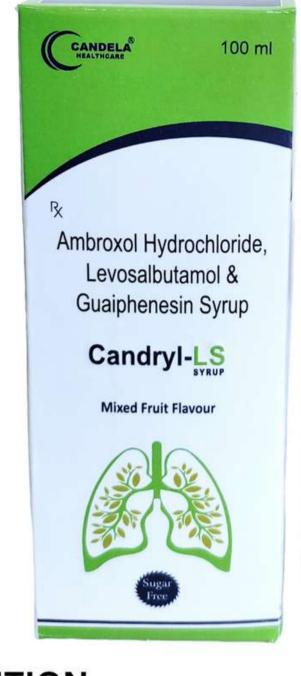

**CANDRYL-LS SYP (100ML)** PET BOTTLE

**RANLOK** 

SYP(100 ML)

PET BOTTLE

MRP: 85/-

**COMPOSITION LEVOSALBUTAMOL 1MG** MRP: 97/-AMBROXOL 30MG, GUAIPHENSIN 50MG

**CANDRYL-AT SYP (100 ML)** PET BOTTLE

**COMPOSITION** AMBROXOL 15MG ,TERBUTALINE 1.25MG **GUAIPHENESIN 50MG, MENTHOL 2.5MG** 