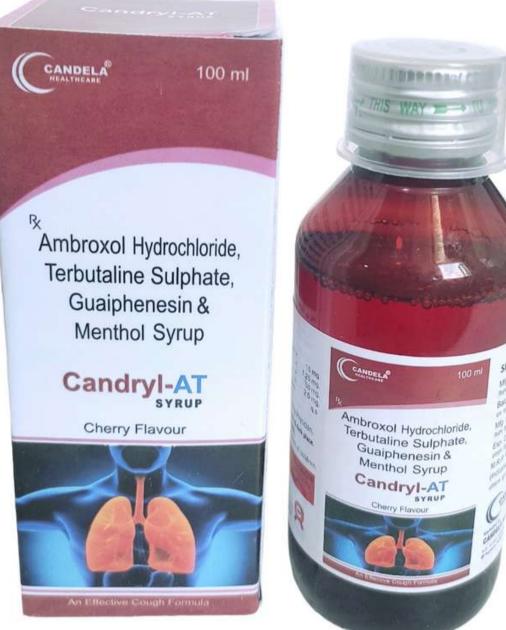

**CANDRYL-LS SYP (100ML)** PET BOTTLE

**RANLOK** 

SYP(100 ML)

PET BOTTLE

MRP: 85/-

**COMPOSITION LEVOSALBUTAMOL 1MG** MRP: 97/-AMBROXOL 30MG, GUAIPHENSIN 50MG

**CANDRYL-AT SYP (100 ML)** PET BOTTLE

**COMPOSITION** AMBROXOL 15MG ,TERBUTALINE 1.25MG **GUAIPHENESIN 50MG, MENTHOL 2.5MG** 