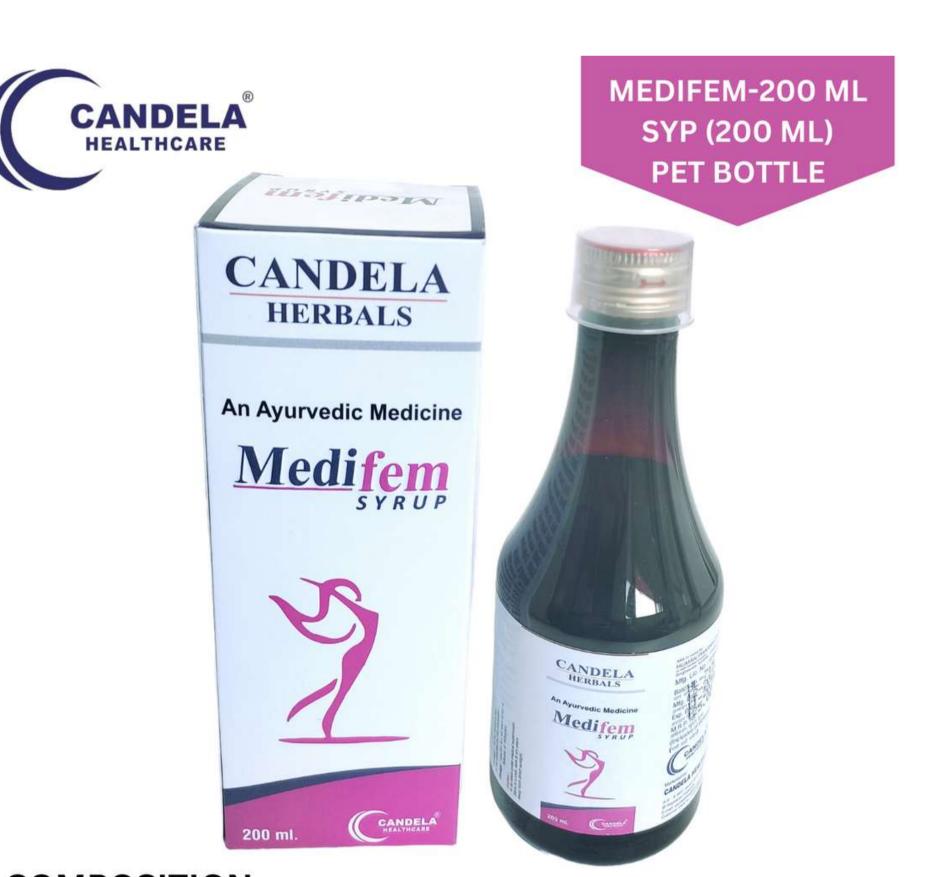

COMPOSITION
PLATELETS AYURVEDIC SYP

MRP: 295/-

MEDIFEM CAP (1\*30) PET BOTTLE

COMPOSITION
LEUCOHRREA CAPSULE

COMPOSITION
AYURVEDIC FEMALE UTERINE TONIC

MRP:125/-

CANOLIV-200ML SYP(200ML) PET BTL

COMPOSITION
AYURVEDIC LIVER FORMULATION