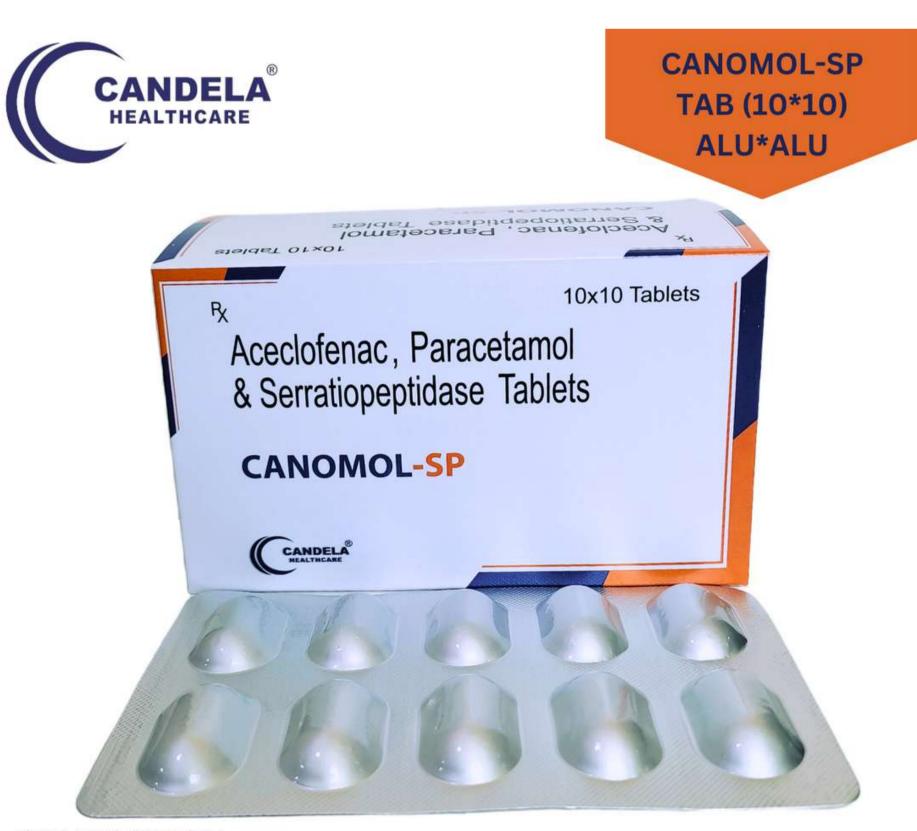

MRP: 520/-

COMPOSITION
ACECLOFENAC 100MG
PARACETAMOL 325MG
SERRATIOPEPTIDASE 15MG

MRP:1050/-

COMPOSITION
NORTRIPTYLINE 10MG
PRAGABALIN 75MG

**VERTICAN-16** 

TAB (10\*10)

**ALU\*ALU** 

COMPOSITION
DEFLAZACORT 6MG