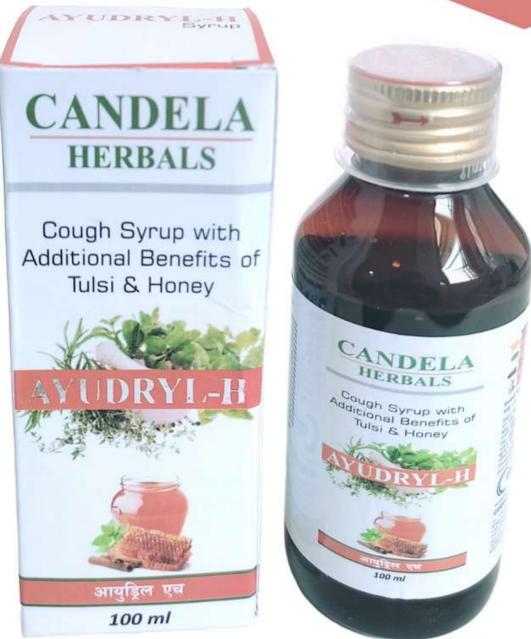

MRP:120/-

COMPOSITION TULSI DROPS

MRP: 75/-

COMPOSITION
RENAL STONE REMOVER COMBO

CANOHEAL CAP (1\*30 CAP) BOTTLE

COMPOSITION PILES CAPSULE

MRP: 255/-

AYUDRYL-H SYP (100 ML) PET BOTTLE

COMPOSITION
COUGH SYRUP WITH HONEY

COMPOSITION
PAIN RELIEF CAPSULE

MRP: 270/-

FLEXICAN OIL OIL (50 ML) PET BTL

COMPOSITION PAIN OIL ORTHO

MRP: 98/-

**COMPOSITION ENERGY DRINK** 

MRP:70/-