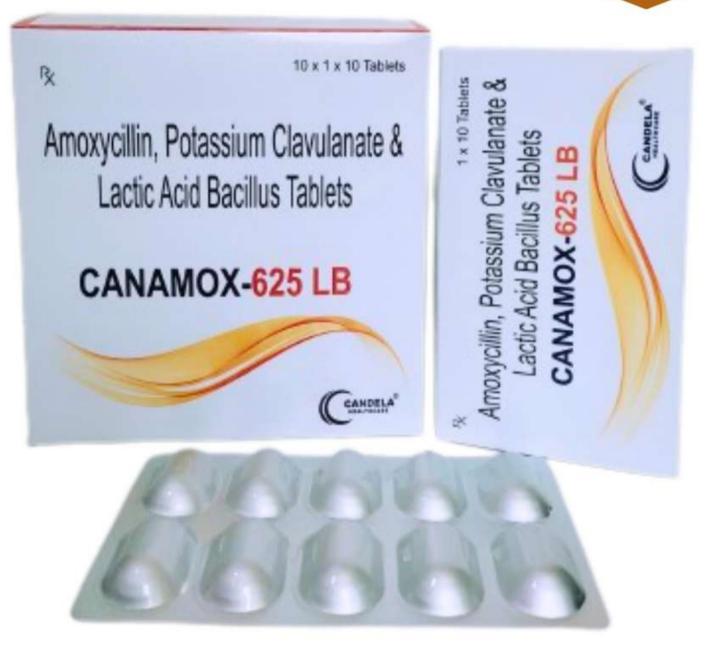

MRP:1350/-

**LEVOCAN-500** TAB (10\*10) **ALU\*ALU** 

**CEFURODEL-500** TAB (10\*1\*10) **ALU\*ALU** 

MRP: 4250/

CANAMOX-625LB

TAB (10\*1\*6)

**ALU\*ALU** 

**COMPOSITION** 

MRP: 990/-

**COMPOSITION AMOXYCILLIN 500M POTASSIUM CLAVULANATE 125MG** 

MRP:1820/-

**COMPOSITION AMOXYCILLIN 500MG POTASSIUM CLAVULANATE 125MG** LACTIC ACID BACILLUS

**CANAMOX-625 LB** TAB (10\*1\*10) **ALU\*ALU** 