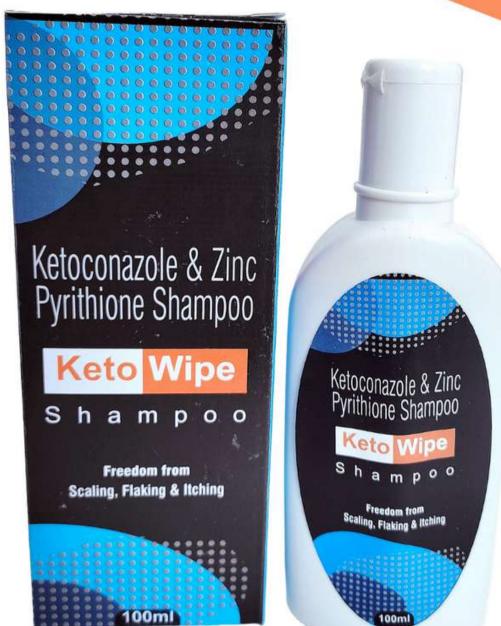

MRP: 75/-

**COMPOSITION** OFLOXACIN 0.75% W/W, **ORNIDAZOLE 2% W/W ITRACONAZOLE 1% W/W CLOBETASOL 0.05% W/W** 

MRP:90/-

**KETO-WIPE** SHAMPOO (100 ML)

MRP: 195/-

**COMPOSITION KETOCONAZOLE IP 2.0% W/V ZINC PYRITHIONE 0.1%** 