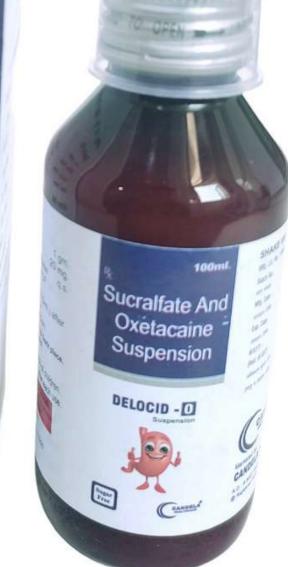

MRP: 670/-

**ALCITON SYP (100 ML)** PET BOTTLE

**COMPOSITION ALKALYZER DISODIUM HYROGEN CITRATE SYRUP** 

MRP: 85/-

MRP:96/-

**COMPOSITION RANITIDINE 75 MG** 

DELOCID-O **SUSP (100 ML)** PET BOTTLE

**COMPOSITION** SUCRALFATE 1GM, OXETACAINE 20MG MRP: 120/-