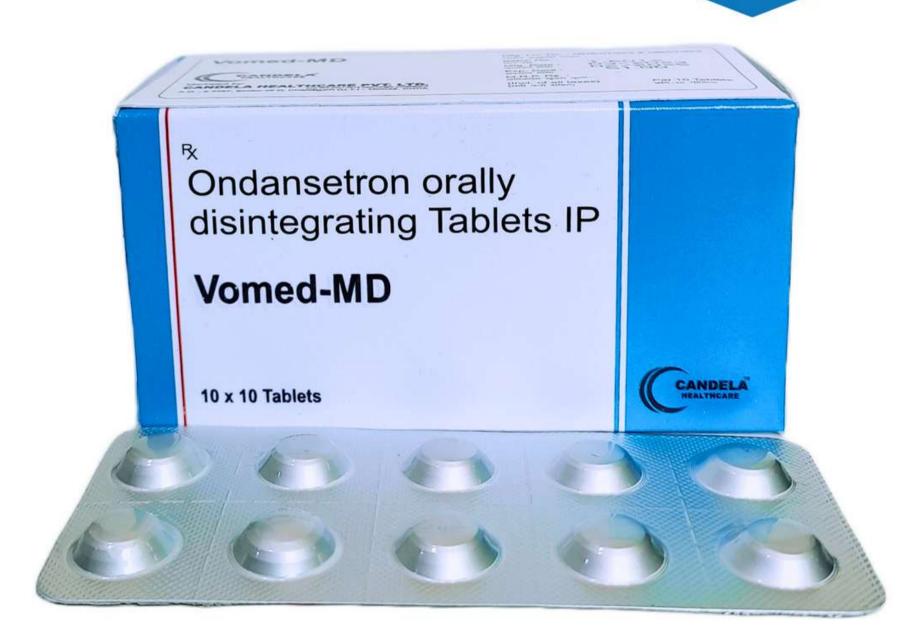

COMPOSITION
ONDANESTRON 4MG

COMPOSITION
AZITHROMYCIN 250MG
LACTIC ACID BACILLUS

CANOZITH-500 TAB (10\*3) BLISTER

COMPOSITION
AZITHROMYCIN 500MG
LACTIC ACID BACILLUS

**COMPOSITION CEFIXIME 100MG** 

**COMPOSITION CEFIXIME 200MG** 