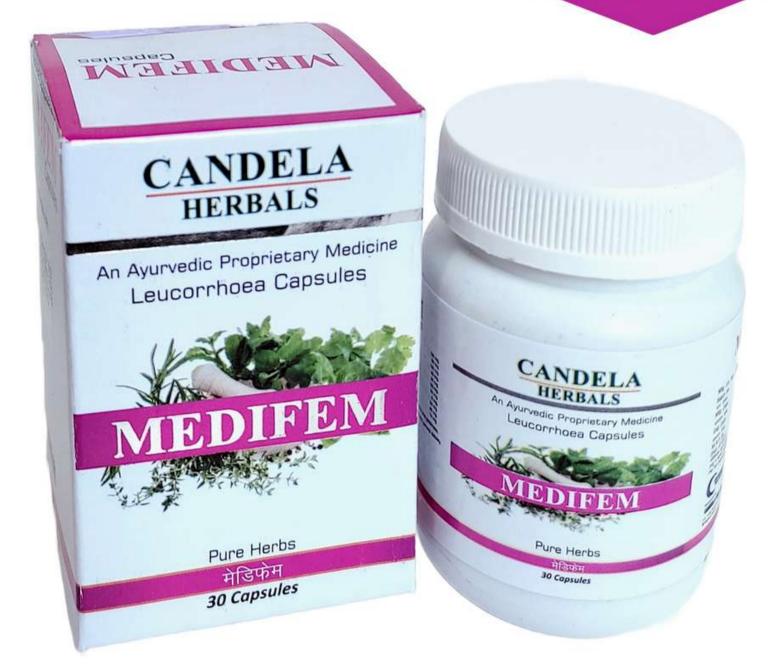

COMPOSITION
PLATELETS AYURVEDIC SYP

MRP: 295/-

MEDIFEM CAP (1\*30) PET BOTTLE

COMPOSITION
LEUCOHRREA CAPSULE

COMPOSITION
AYURVEDIC FEMALE UTERINE TONIC

MRP:125/-

CANOLIV-200ML SYP(200ML) PET BTL

COMPOSITION
AYURVEDIC LIVER FORMULATION