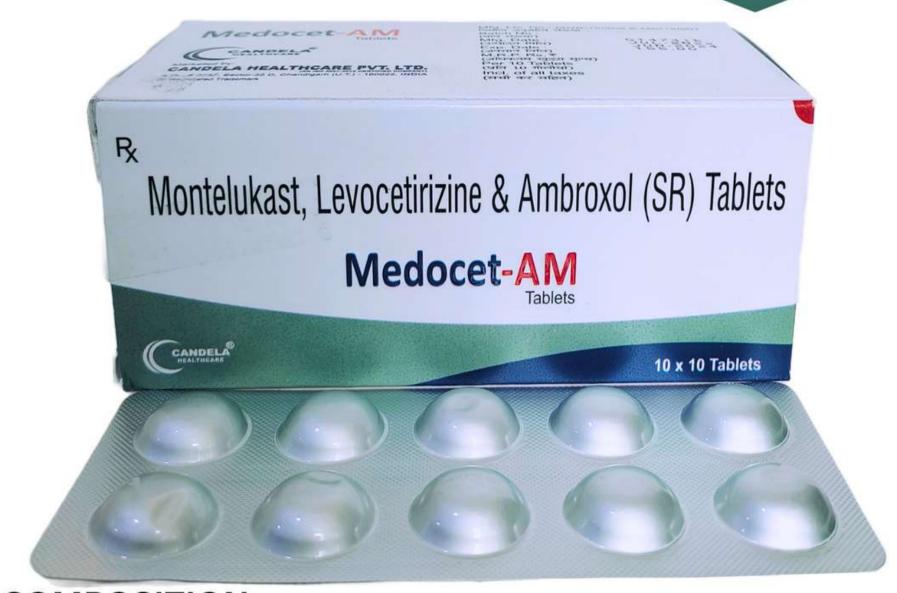

MRP: 1450/-

MEDOCET-AM TAB(10\*10) **ALU\*ALU** 

MRP: 440/-

**COMPOSITION** MONTELUKAST SODIUM 10MG LEVOCETIRIZINE HYDROCHLORIDE 5MG MRP:1550/ **AMBROXOL SR 75MG** 

**MEDONIM-P** TAB (10\*10) **BLISTER** 