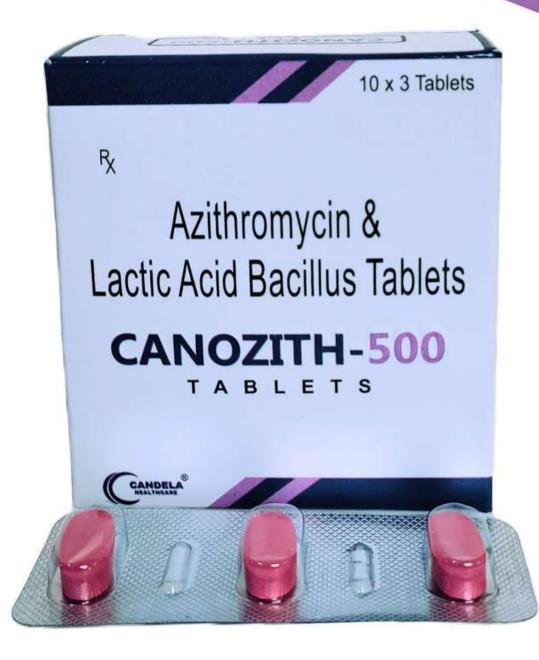

COMPOSITION
ONDANESTRON 4MG

COMPOSITION
AZITHROMYCIN 250MG
LACTIC ACID BACILLUS

CANOZITH-500 TAB (10\*3) BLISTER

COMPOSITION
AZITHROMYCIN 500MG
LACTIC ACID BACILLUS

**COMPOSITION CEFIXIME 100MG** 

**COMPOSITION CEFIXIME 200MG** 