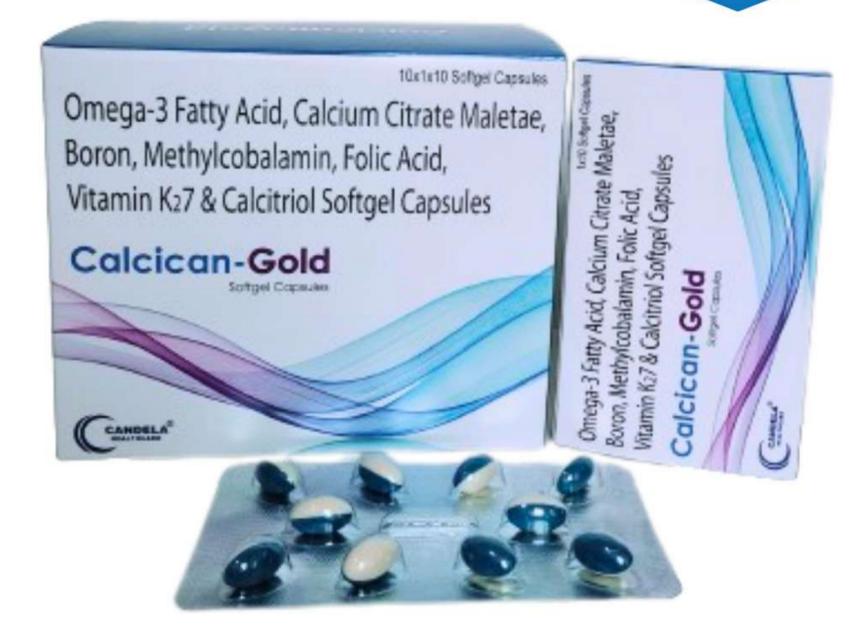

**COMPOSITION GINSENG 42.5MG, MULTIVITAMINS MULTIMINERALS, NUTRIENTS** 

MRP: 1050/-

COMPOSITION
CALCIUM CITRATE MALEATE 500MG
CALCITRIOL 0.25 MCG
OMEGA-3 FATTY ACID 150 MG
FOLIC ACID 400MCG, VITAMIN K27 45MCG
BORON 1.5 GM, METHYLCOBALAMIN 750 MCG

MRP:2050/-

CALCICAN-GOLD PLUS SOFTGEL (10\*1\*10) BLISTER

COMPOSITION
CALCIUM CARBONATE 1250MG,
CALCITIORL 0.025MCG
EICOSAPENTAENOIC 90MG
DOCOSAHEXAENOIC 60MG, FOLIC ACID 200MCG VITAMIN K27 50MCG
METHYLCOBALAMIN 1500MCG MAGNESIUM 100MG, BORON 1.5MG,ZINC 12 MG