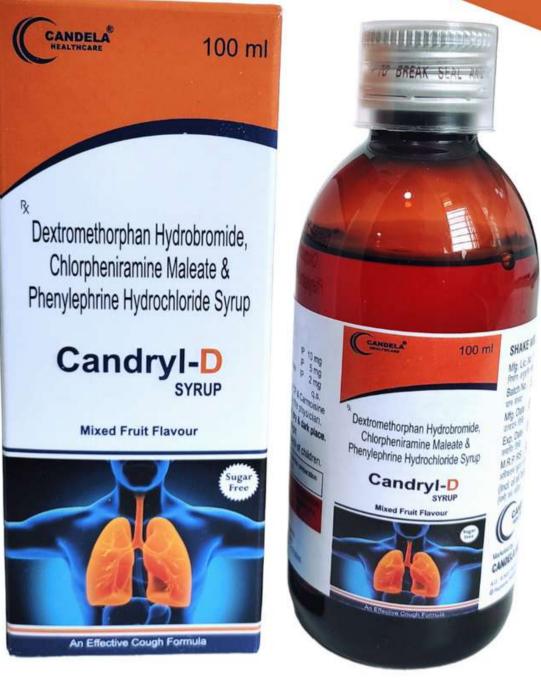

COMPOSITION
TERBUTALINESULPHATE 1.25MG
BROMHEXINE HCL 4MG
GUAIPHENSIN 50MG,MENTHOL 2.5MG

MRP: 92/-

**CANDRYL-D SYP (100 ML)** 

**COMPOSITION DEXTROMETHORPHEN 10MG** PHENYLEPHERINE 5MG **CHLORPHENIREMINE 2MG** 