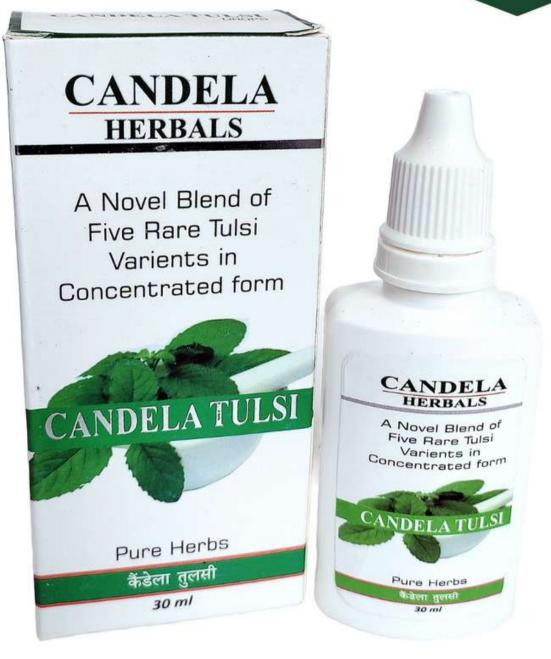

MRP:120/-

COMPOSITION TULSI DROPS

MRP: 75/-

COMPOSITION
RENAL STONE REMOVER COMBO

CANOHEAL CAP (1\*30 CAP) BOTTLE

COMPOSITION PILES CAPSULE

MRP: 255/-

AYUDRYL-H SYP (100 ML) PET BOTTLE