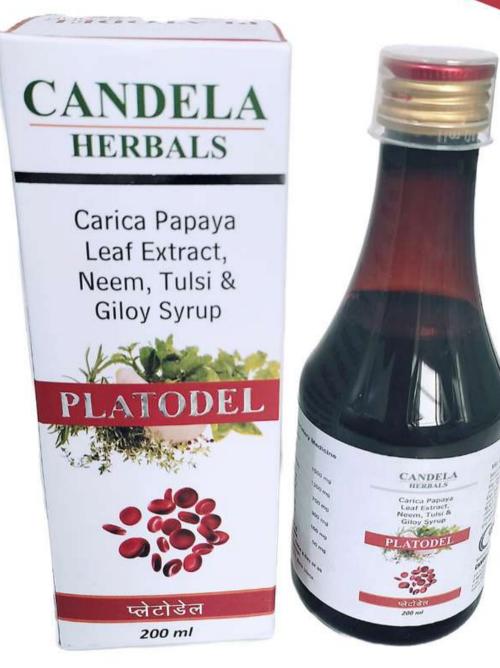

Ketomop Medicated Soan

Anti-Fungal & Anti-Bacterial Soap

COMPOSITION
BLOOD PURIFIER SYRUP

MRP:140/-

ELACID SYP (200 ML) PET BOTTLE

COMPOSITION
ENZYME, LIVER, ANTACID SYRUP

MRP:170/-

PLATODEL-200ML SYP (200ML) PET BTL

COMPOSITION
PLATELETS AYURVEDIC SYP

MRP: 295/-

MEDIFEM CAP (1\*30) PET BOTTLE

COMPOSITION
LEUCOHRREA CAPSULE

COMPOSITION
AYURVEDIC FEMALE UTERINE TONIC

MRP:125/-

CANOLIV-200ML SYP(200ML) PET BTL

COMPOSITION
AYURVEDIC LIVER FORMULATION