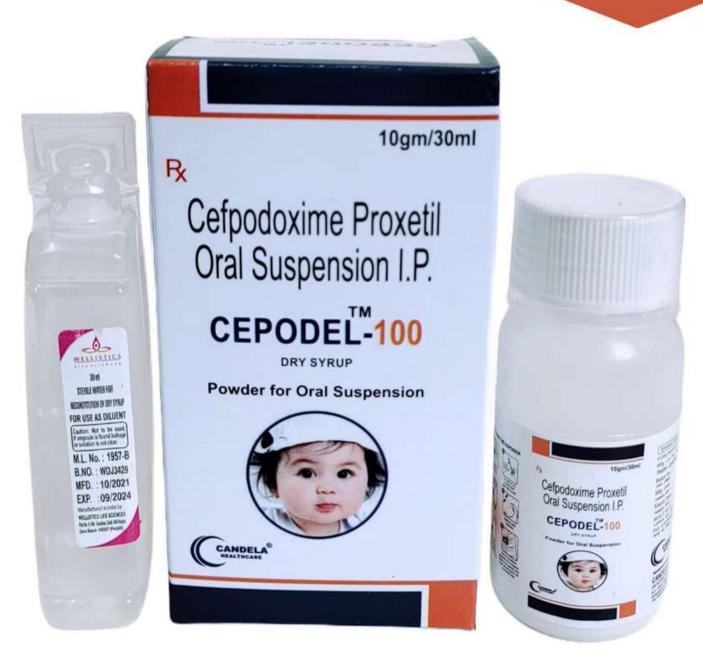

COUNTY OF THE PHARMA DIST SAMBLE CLARK

CAUTION IN THE PHARMA DIST SAMBLE CLARK

COUNTY OF THE PHARMA

COMPOSITION
AMOXYCILLIN 200MG
POTASSIUM CLAVULANATE 28.5MG

CEPODEL-100

D/S (30 ML)

PET BOTTLE

CANAMOX-CV DUO ORAL SUSP (30 ML)

COMPOSITION
AMOXYCILLIN 400MG
POTASSIUM CLAVULANATE 57MG

MRP:140/-

CEPODEL-50 D/S (30 ML) PET BOTTLE

COMPOSITION
CEFPODOXIME 50MG

COMPOSITION
CEFPODOXIME 100MG

COMPOSITION
CHOLINE SALICYLATE 8.7% W/W
LIGNOCAINE HYDROCHLORIDE 2% W/W
BENZALKONIUM CHLORIDE SOLUTION