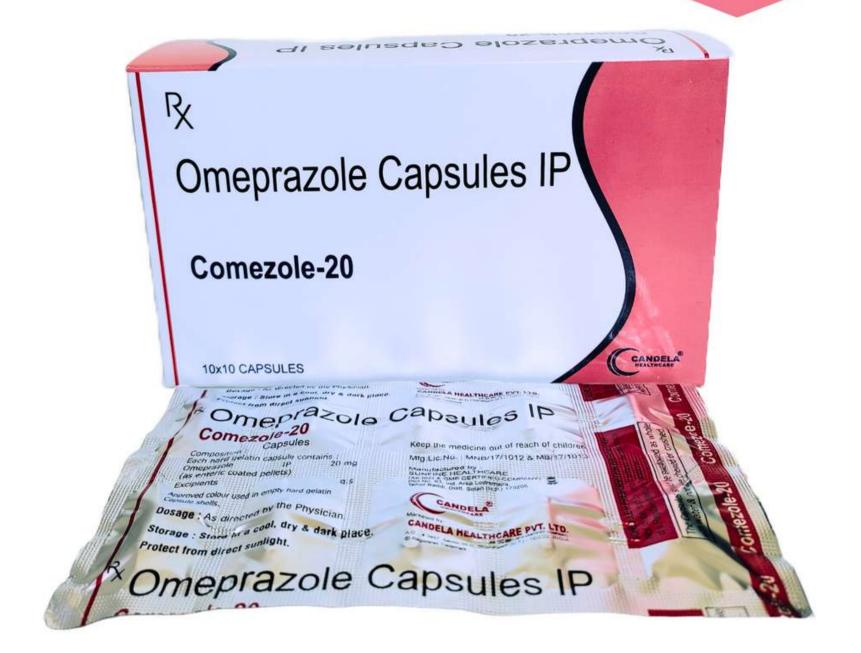

COMPOSITION
ESOMEPRAZOLE 40MG
LEVOSULPIRIDE 75MG

MRP: 620/-

COMPOSITION
PANTOPRAZOLE 40MG

PRAZOLE 40MG
RIDONE 30MG
MRP: 1350/

**COMEZOLE-20** TAB (10\*10) **ALU\*ALU** 

**COMPOSITION OMEPRAZOLE 20MG** 

**COMEZOLE-D** TAB (10\*10) **ALU\*ALU** 