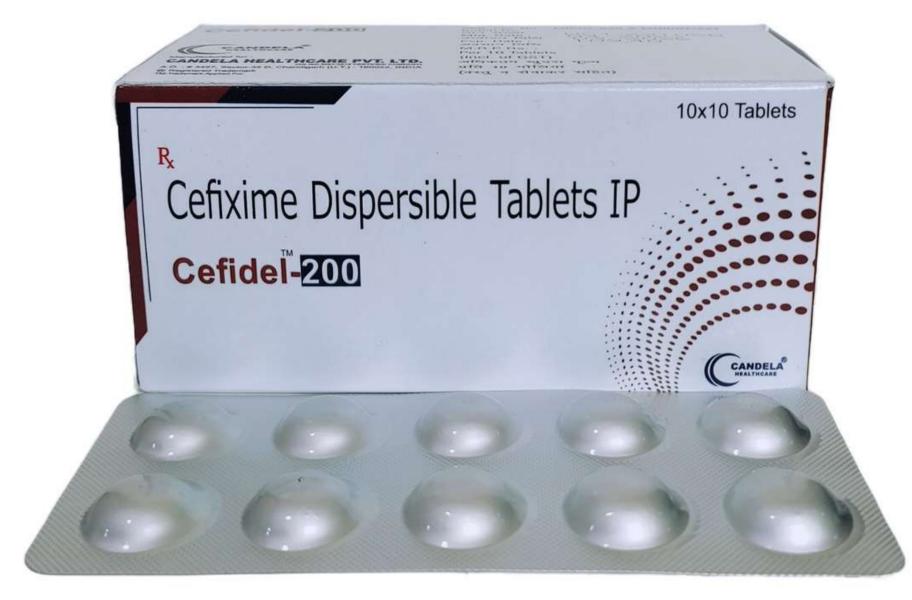

COMPOSITION
ONDANESTRON 4MG

COMPOSITION
AZITHROMYCIN 250MG
LACTIC ACID BACILLUS

CANOZITH-500 TAB (10\*3) BLISTER

COMPOSITION
AZITHROMYCIN 500MG
LACTIC ACID BACILLUS

**COMPOSITION CEFIXIME 100MG** 

**COMPOSITION CEFIXIME 200MG** 

**COMPOSITION CEFIXIME 200MG** LACTIC ACID BACILLUS

MRP:1550/-

**CEFIDEL-OF** TAB (10\*10) **ALU\*ALU** 

**COMPOSITION CEFIXIME 200MG OFLOXACIN 200MG** LACTIC ACID BACILLUS

OFLOXMED-OZ TAB (10\*10) **ALU\*ALU** 