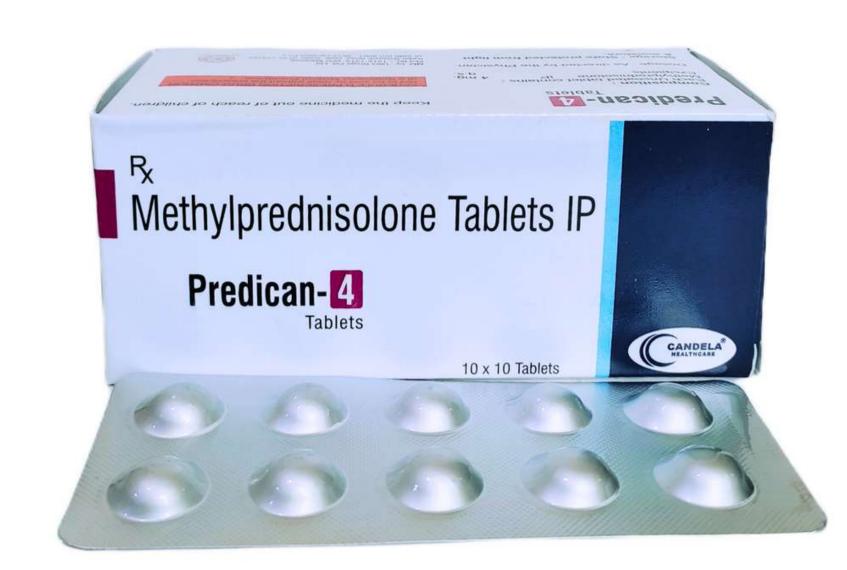

COMPOSITION
METHYLCOBALAMIN 750MCG
PREGABALIN 75MG

MRP:1440/

RUTODEL-FORTE TAB (10\*10) ALU\*ALU

COMPOSITION
TRYPSIN 48MG
BROMELAIN 90MG
RUTOSIDE 100MG

MRP:1750/-

PREDICAN-4 TAB (10\*10) ALU\*ALU

COMPOSITION
METHYLPREDNISOLONE 4MG