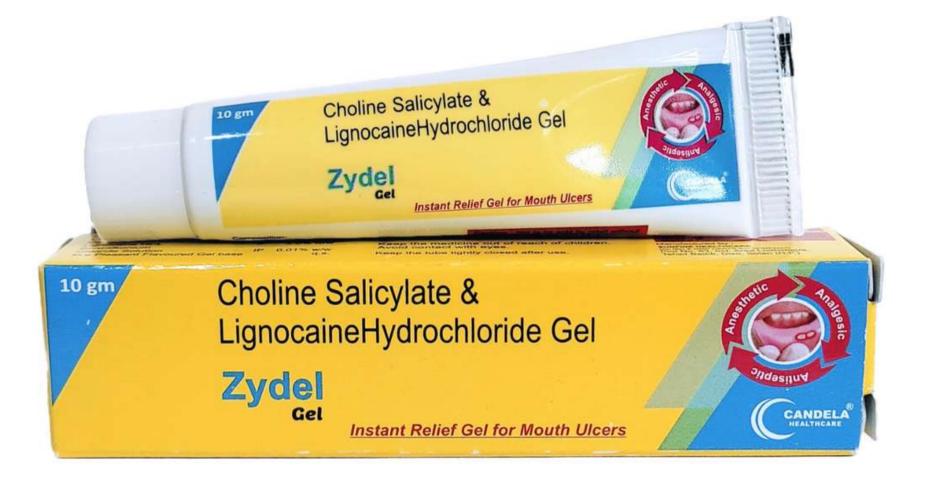

COMPOSITION
AMOXYCILLIN 400MG
POTASSIUM CLAVULANATE 57MG

MRP:140/-

CEPODEL-50 D/S (30 ML) PET BOTTLE

COMPOSITION
CEFPODOXIME 50MG

COMPOSITION
CEFPODOXIME 100MG

COMPOSITION
CHOLINE SALICYLATE 8.7% W/W
LIGNOCAINE HYDROCHLORIDE 2% W/W
BENZALKONIUM CHLORIDE SOLUTION

MRP:78/-

MRP:135/-

**CLODEL-GM TUBE (15 GM)** 

**COMPOSITION** LINSEED OIL DICLOFENAC DIETHYLAMINE METHYL SALICYLATE + MENTHOL

MRP: 82/-

**COMPOSITION CLOBITASOL 0.05% W/W NEOMYCIN 0.5% W/W** MICONAZOLE 2% W/W