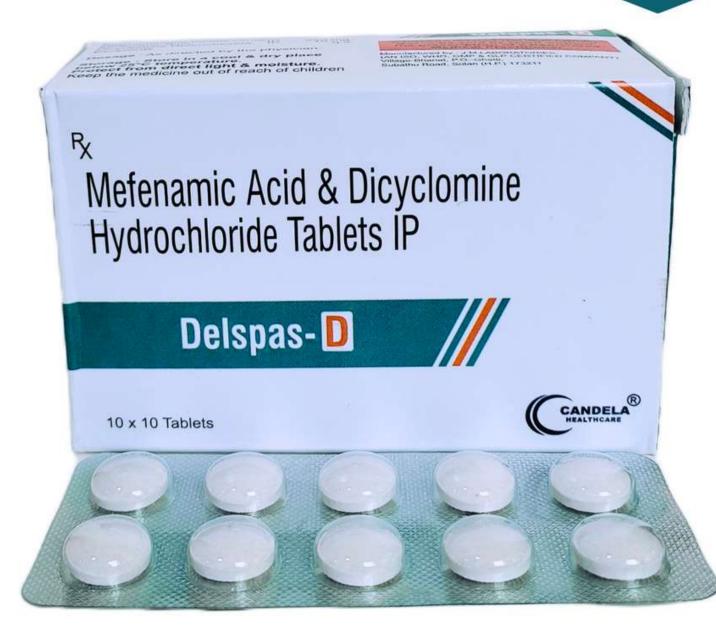

**COMPOSITION OFLOXACIN 200MG ORNIDAZOLE 500MG** 

**OFLOXMED-200** TAB (10\*10) **ALU\*ALU** 

**COMPOSITION OFLOXACIN 200MG** 

MRP: 780/-

DELSPAS-DM TAB (10\*10) ALU\*ALU

COMPOSITION
DROTAVERINE 80MG
MEFENAMIC ACID 250MG

MRP:890/-

DELSPAS-D TAB (10\*10) BLISTER

COMPOSITION
MEFENAMIC ACID 250MG
DICYCLOMINE HYDROCHLORIDE

MRP: 480/-

COMPOSITION
DROTAVERINE 80MG
ACECLOFENAC 100MG

MRP:1250/-

CALCIEN-500 TAB (10\*15) BLISTER

COMPOSITION
CALCIUM 500MG
VITAMIN D3 250IU