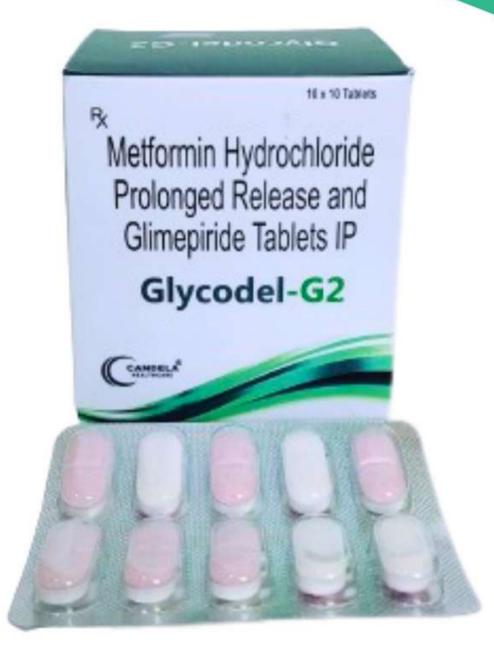

MRP: 1280/-

GLYCODEL-G1 TAB (10\*10) ALU\*ALU

COMPOSITION
BILAYERED METFORMIN 500MG
GLIMEPRIDE 1MG

MRP: 650/-

GLYCODEL-G2 TAB (10\*10) BLISTER

COMPOSITION
BILAYERED METFORMIN 500MG
GLIMEPRIDE 2MG

MRP: 680/-