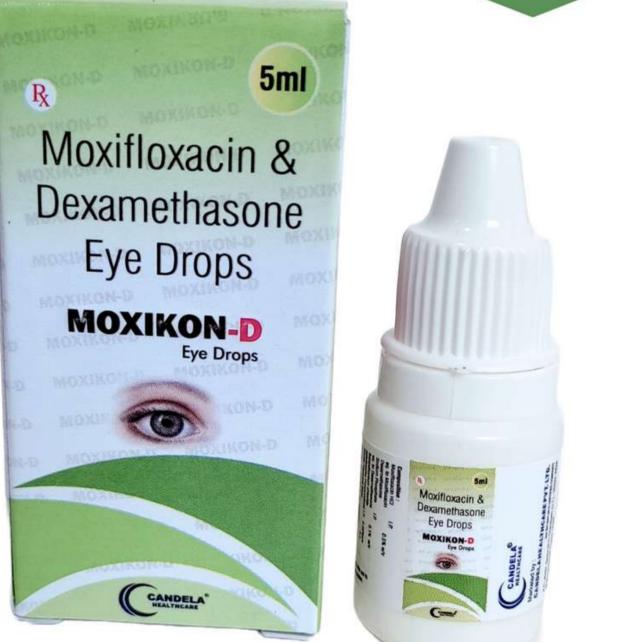

MOXIKON EYE DROP (5 ML)

COMPOSITION
MOXIFLOXACIN 0.5%

MRP: 82/-

COMPOSITION
NANDROLONE DECANOATE 50MG

CANDELA HEALTHCARE

MRP: 175/-

COMPOSITION IRON SUCROSE

EYE DROP (5 ML)