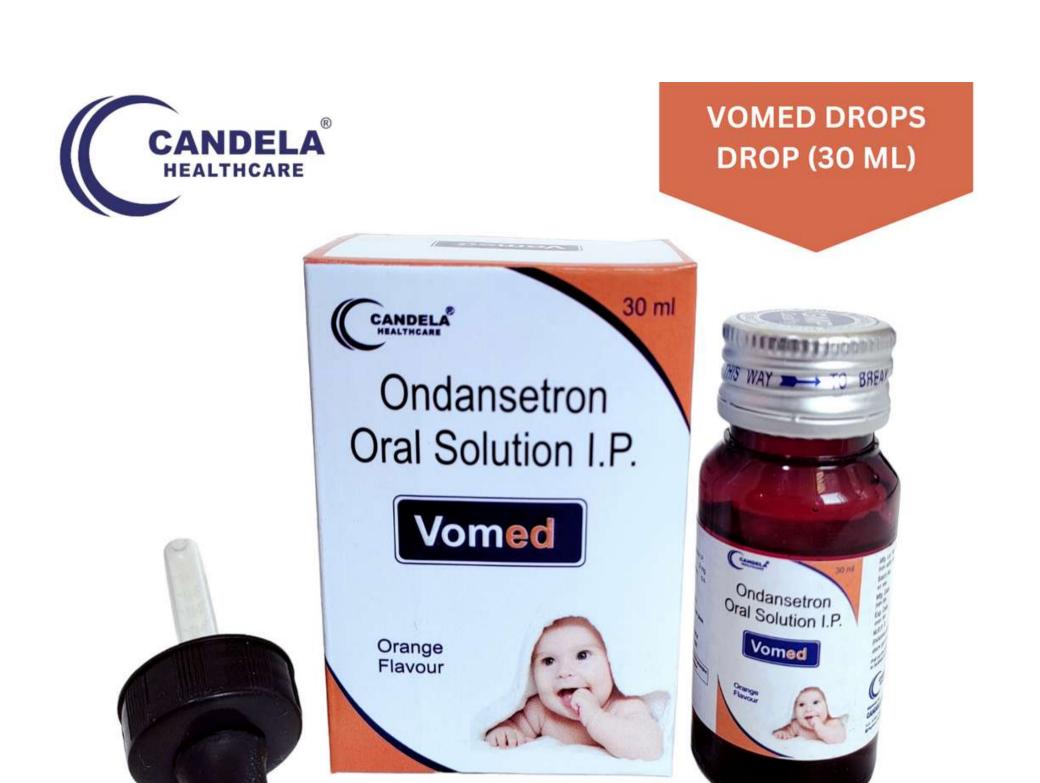

COMPOSITION
ONDANESTRON 4MG

COMPOSITION
AZITHROMYCIN 250MG
LACTIC ACID BACILLUS

CANOZITH-500 TAB (10\*3) BLISTER

COMPOSITION
AZITHROMYCIN 500MG
LACTIC ACID BACILLUS

**COMPOSITION CEFIXIME 100MG** 

**COMPOSITION CEFIXIME 200MG** 

COMPOSITION
ONDENSETRON 4MG

MRP: 13.5/-

DECADEL-INJ AMP (1ML) DISPO PACK

FERRICAN INJ TRAY PACK(5 ML)

MRP: 275/-

**GENTAMED-AC** 

DROP (5 ML)

CANDELA