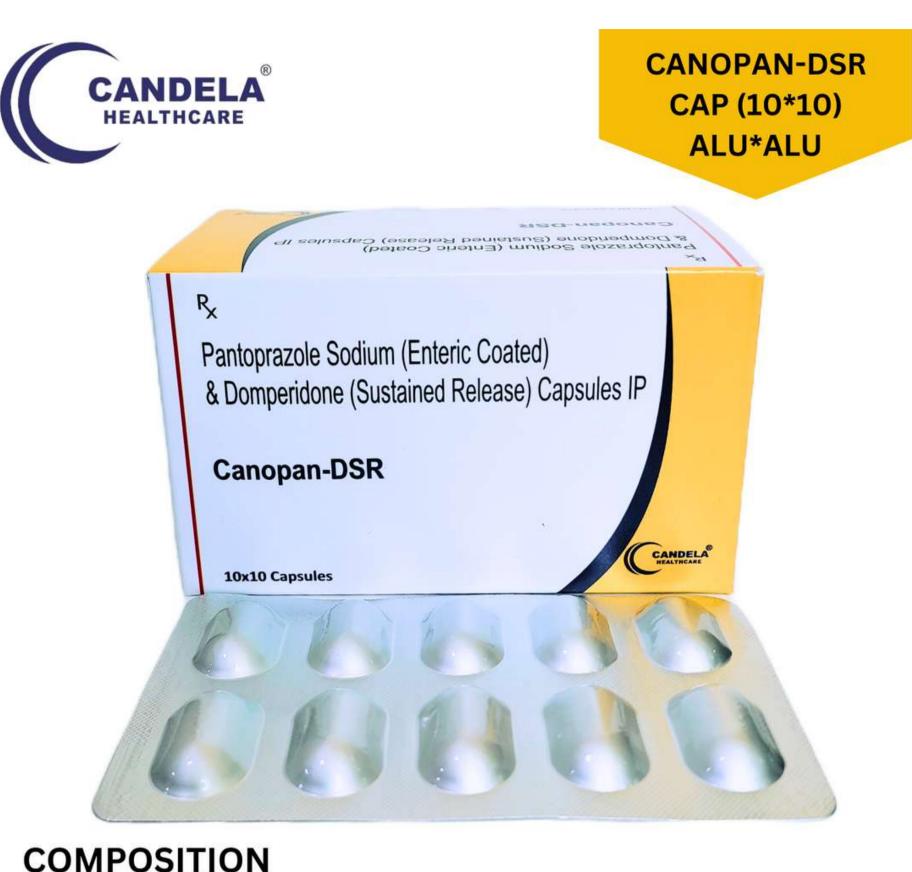

VITOCAN CAP (10\*10) ALU\*ALU

COMPOSITION
MULTIVITAMIN
MULTIMINERAL
ANTIOXIDANT

MRP:780/-

MRP: 1100/-

COMPOSITION
PANTOPRAZOLE 40MG
DOMPERIDONE 30MG

DOMPERIDONE 30MG

COMPOSITION
ESOMEPRAZOLE 40MG
DOMPERIDONE 30MG

COMPOSITION
ESOMEPRAZOLE 40MG
LEVOSULPIRIDE 75MG

MRP: 620/-

COMPOSITION
PANTOPRAZOLE 40MG

PRAZOLE 40MG
RIDONE 30MG
MRP: 1350/

**COMEZOLE-20** TAB (10\*10) **ALU\*ALU** 

**COMPOSITION OMEPRAZOLE 20MG** 

**COMEZOLE-D** TAB (10\*10) **ALU\*ALU** 