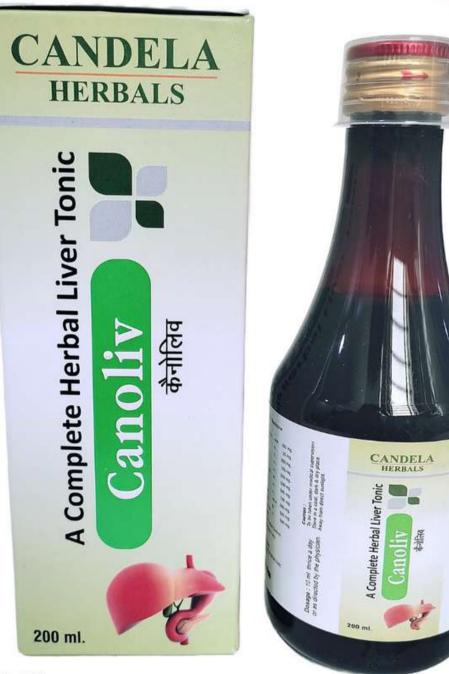

COMPOSITION
PLATELETS AYURVEDIC SYP

MRP: 295/-

MEDIFEM CAP (1\*30) PET BOTTLE

COMPOSITION
LEUCOHRREA CAPSULE

COMPOSITION
AYURVEDIC FEMALE UTERINE TONIC

MRP:125/-

CANOLIV-200ML SYP(200ML) PET BTL

COMPOSITION
AYURVEDIC LIVER FORMULATION

MRP:120/-

COMPOSITION TULSI DROPS

MRP: 75/-

COMPOSITION
RENAL STONE REMOVER COMBO

CANOHEAL CAP (1\*30 CAP) BOTTLE

COMPOSITION PILES CAPSULE

MRP: 255/-

AYUDRYL-H SYP (100 ML) PET BOTTLE