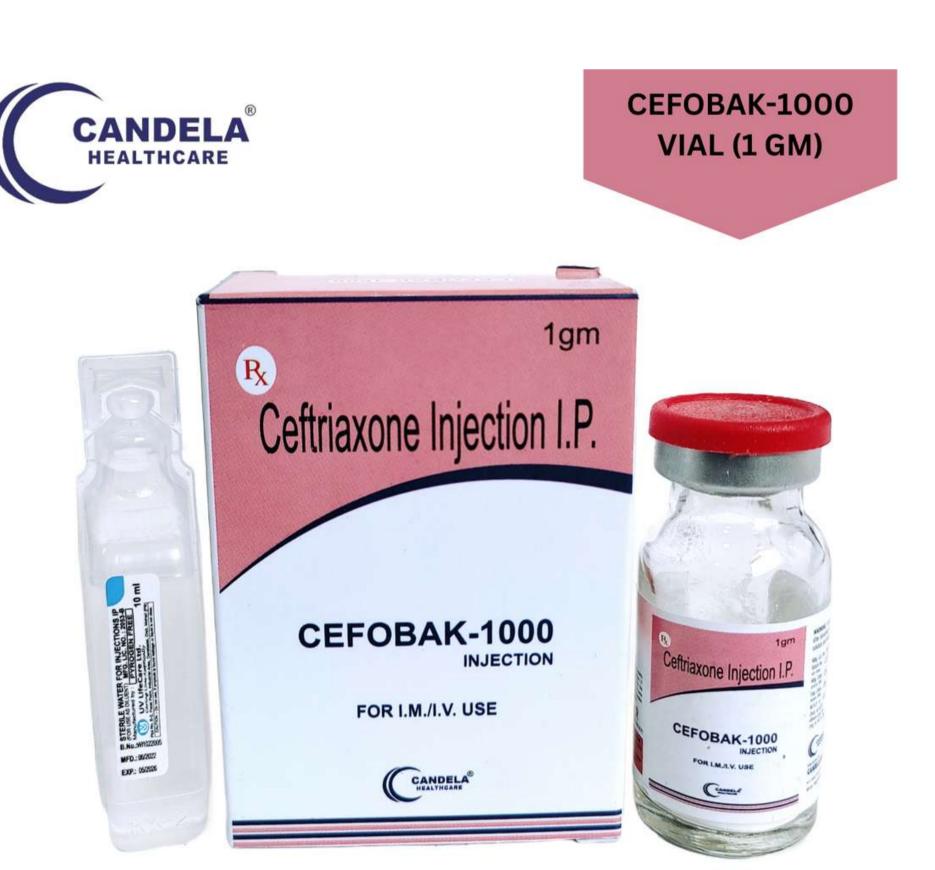

CEFOBAK-500

VIAL (500 MG)

MRP: 170/-

**COMPOSITION CEFTRIAXONE 250MG SULBACTAM 125MG** 

**COMPOSITION** 

**ONDENSETRON 2MG** 

MRP: 42/-

CANDELA® HEALTHCARE