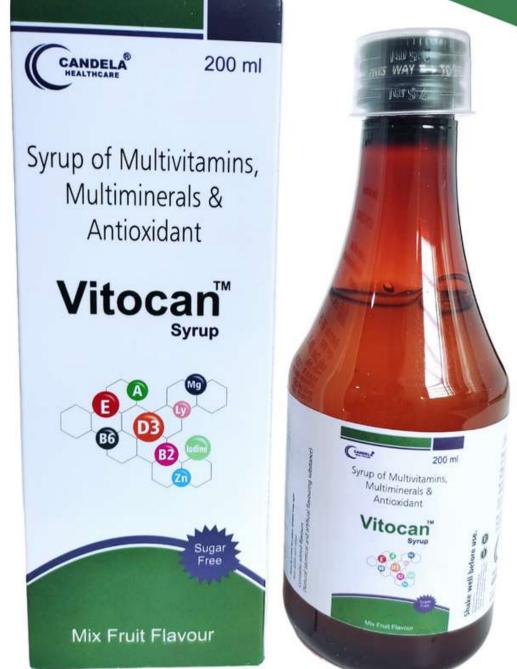

MRP: 560/-

COMPOSITION
NAPROXEN 500 MG
DOMPERIDONE 10 MG

MEDOCOB-OD CAP (10\*10) ALU\*ALU

COMPOSITION
METHYLCOBALAMIN 1500 MCG
FOLIC ACID 1.5 MG
ALPHA LIPOIC ACID 100 MG
VITAMIN B1 10 MG
VITAMIN B6 3 MG

MRP:1550/

VITOCAN CAP (10\*10) ALU\*ALU

COMPOSITION
MULTIVITAMIN
MULTIMINERAL
ANTIOXIDANT

MRP:780/-

MRP: 1100/-

COMPOSITION
PANTOPRAZOLE 40MG
DOMPERIDONE 30MG

DOMPERIDONE 30MG

COMPOSITION
ESOMEPRAZOLE 40MG
DOMPERIDONE 30MG