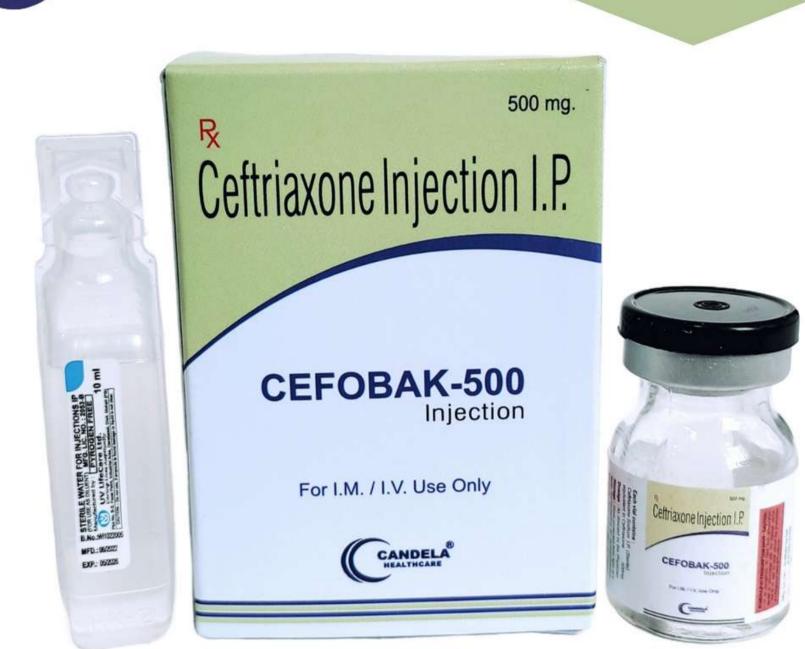

MRP:58/-

VITOCAN DROPS DROP (30 ML)

COMPOSITION
MULTIVITAMIN
MULTIMINERAL,ANTIOXIDANT

MRP:56/-

CANDELA HEALTHCARE

**CEFTRIAXONE 250MG** 

**COMPOSITION CEFTRIAXONE 500MG** 

MRP:50/-

CEFOBAK-500

VIAL (500 MG)

MRP: 170/-

**COMPOSITION CEFTRIAXONE 250MG SULBACTAM 125MG** 

**COMPOSITION** 

**ONDENSETRON 2MG** 

MRP: 42/-

CANDELA® HEALTHCARE