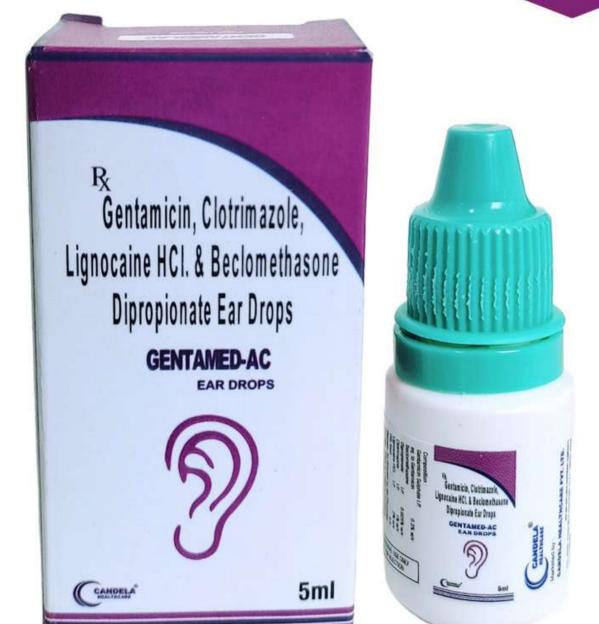

COMPOSITION
ONDENSETRON 4MG

MRP: 13.5/-

DECADEL-INJ AMP (1ML) DISPO PACK

FERRICAN INJ TRAY PACK(5 ML)

MRP: 275/-

**GENTAMED-AC** 

DROP (5 ML)

CANDELA