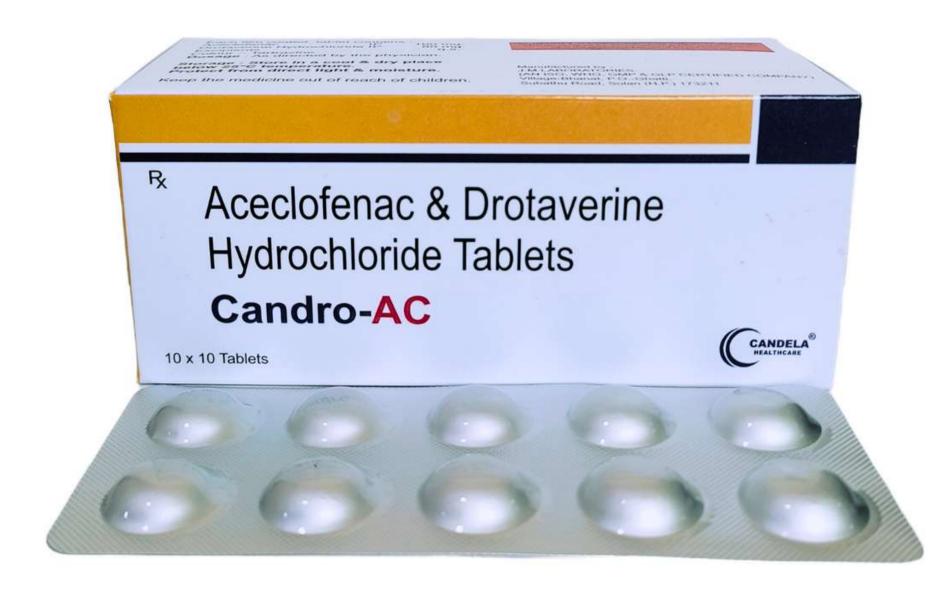

MRP: 520/-

COMPOSITION
ACECLOFENAC 100MG
PARACETAMOL 325MG
SERRATIOPEPTIDASE 15MG

MRP:1050/-

COMPOSITION
NORTRIPTYLINE 10MG
PRAGABALIN 75MG

**VERTICAN-16** 

TAB (10\*10)

**ALU\*ALU** 

COMPOSITION
DEFLAZACORT 6MG