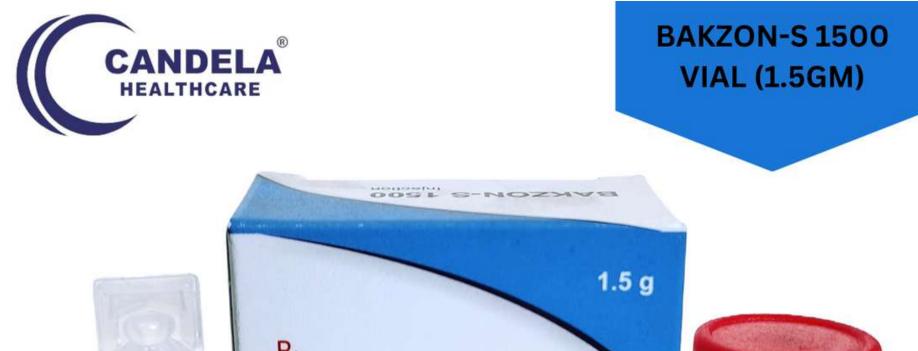

CEFOBAK-250

**VIAL (250 MG)** 

MRP: 28.25/

CANDELA® HEALTHCARE

CEFOBAK-S 1500 **VIAL (1.5GM)** 

COMPOSITION
CEFOPERAZONE 1000MG
SULBACTUM 500MG

MEDOCOB-FORTE INJ(1\*2ML) DISPO PACK

COMPOSITION