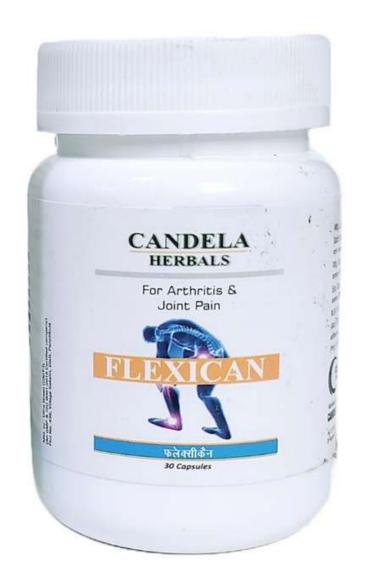

COMPOSITION
COUGH SYRUP WITH HONEY

COMPOSITION
PAIN RELIEF CAPSULE

MRP: 270/-

FLEXICAN OIL OIL (50 ML) PET BTL

COMPOSITION PAIN OIL ORTHO

MRP: 98/-

**COMPOSITION ENERGY DRINK** 

MRP:70/-