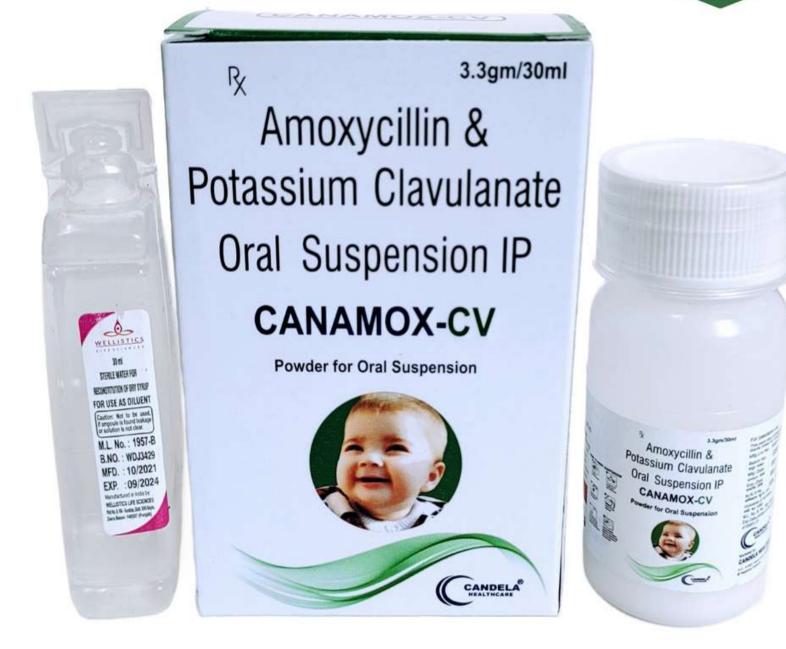

MRP:1350/-

**LEVOCAN-500** TAB (10\*10) **ALU\*ALU** 

**CEFURODEL-500** TAB (10\*1\*10) **ALU\*ALU** 

MRP: 4250/

CANAMOX-625LB

TAB (10\*1\*6)

**ALU\*ALU** 

**COMPOSITION** 

MRP: 990/-

**COMPOSITION AMOXYCILLIN 500M POTASSIUM CLAVULANATE 125MG** 

MRP:1820/-

**COMPOSITION AMOXYCILLIN 500MG POTASSIUM CLAVULANATE 125MG** LACTIC ACID BACILLUS

**CANAMOX-625 LB** TAB (10\*1\*10) **ALU\*ALU** 

**COMPOSITION AMOXYCILLIN 500MG POTASSIUM CLAVULANATE 125MG LACTIC ACID BACILLUS** 

CANAMOX-375 TAB (10\*1\*10) ALU\*ALU

COMPOSITION
AMOXYCILLIN 250MG
POTASSIUM CLAVULANATE 125MG

MRP:1900/-

COMPOSITION
CEFPODOXIME 100MG