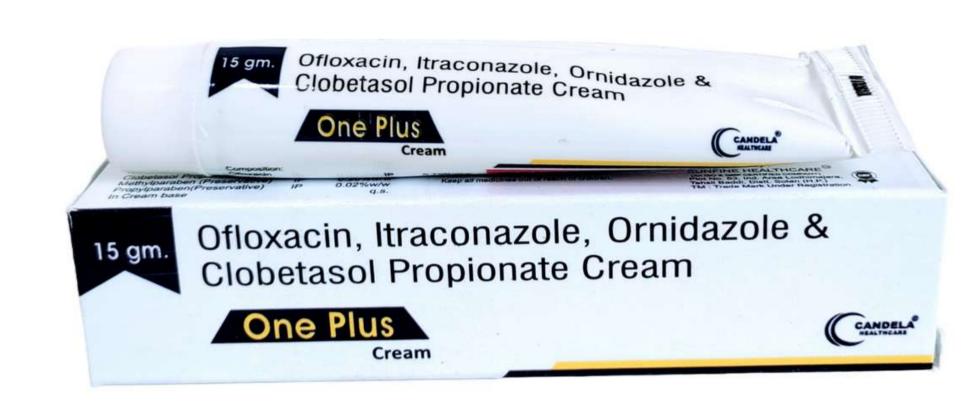

MRP: 75/-

**COMPOSITION** OFLOXACIN 0.75% W/W, **ORNIDAZOLE 2% W/W ITRACONAZOLE 1% W/W CLOBETASOL 0.05% W/W** 

MRP:90/-

**KETO-WIPE** SHAMPOO (100 ML)

MRP: 195/-

**COMPOSITION KETOCONAZOLE IP 2.0% W/V ZINC PYRITHIONE 0.1%** 