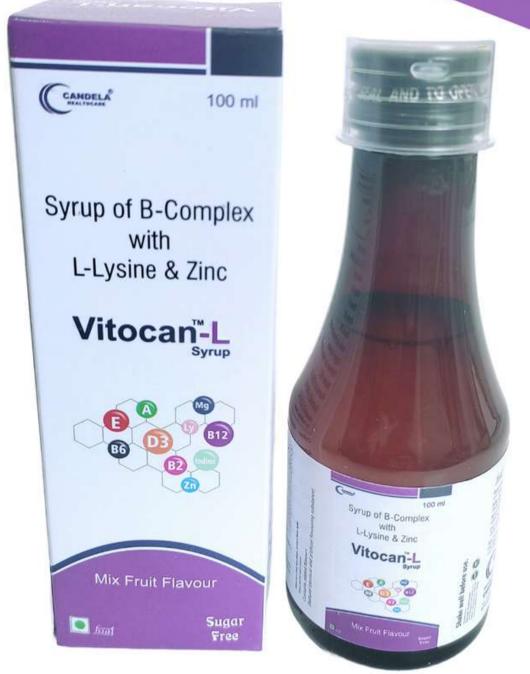

## **COMPOSITION**

SILYMARINE 35MG,L-ORNITHINE L-ASPARTATE 125MG
THIAMINE 1.5MG,VITAMIN B12 1MCG,
NIACINAMIDE 18MG,D-PANTHENOL 5MG

MRP:169/-

COMPOSITION
MULTIVITAMINS
MULTIMINERALS, ANTIOXIDANT

MRP: 125/-

VITOCAN L-200 ML SYP (200 ML) PET BOTTLE

COMPOSITION
B-COMPLEX,L-LYSINE, ZINC

MRP:130/-

VITOCAN-L SYP (100 ML) PET BOTTLE

COMPOSITION
B-COMPLEX, L-LYSINE, ZINC

MRP:85/-

ELA DROP (30 ML)

COMPOSITION FUNGAL DIASTASE PAPAIN,B COMPLEX