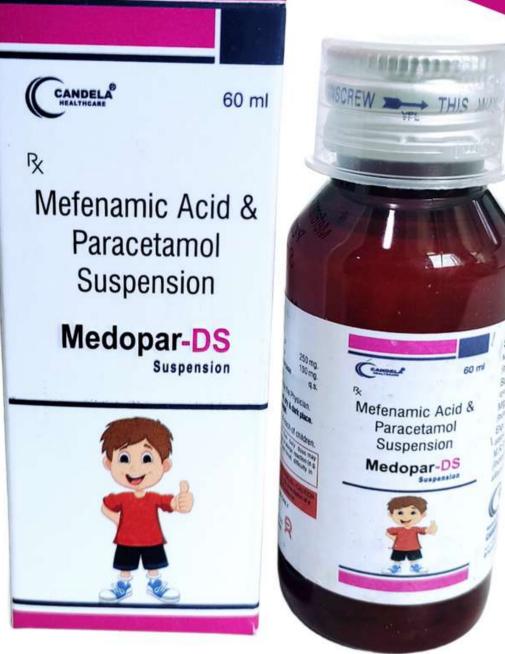

COMPOSITION
PARACETAMOL 250MG

MRP:44/-

**MEDOPAR MDS** SUSP (60 ML) PET BOTTLE

**COMPOSITION MEFENAMIC ACID 50MG PARACETAMOL 125 MG** 

CANDELA® HEALTHCARE

MRP: 39.6/-

**COMPOSITION ACECLOFENAC 50MG PARACETAMOL 125MG** 

MRP: 52/-

**MEDOPAR-DS** SUSP (60 ML) PET BOTTLE

**COMPOSITION MEFENAMIC ACID 100MG** PARACETAMOL 250 MGG

MRP: 78/-

**COMPOSITION LEVOCETRIZINE 2.5MG MONTELUKAST 4MG** 

**MEDOCET-M SYP (60 ML)** 

PET BOTTLE