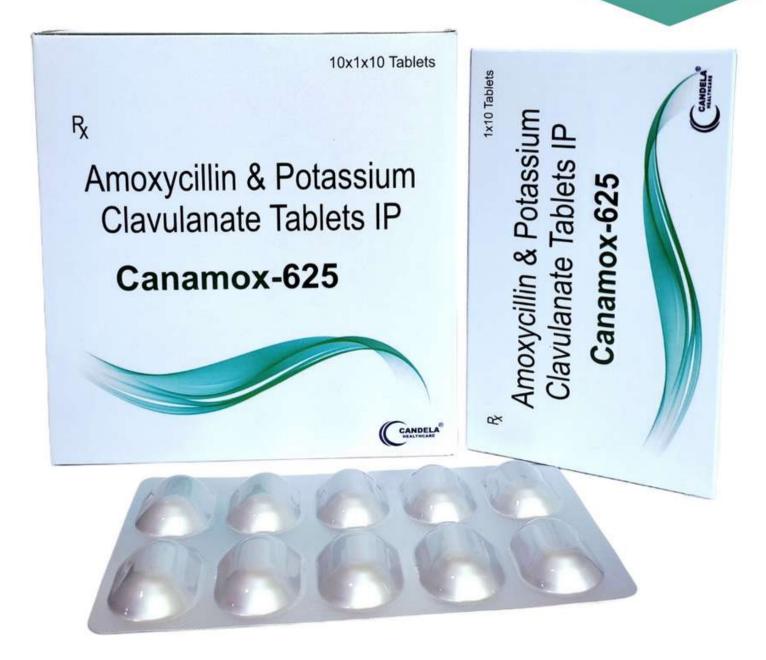

MRP: 990/-

**COMPOSITION AMOXYCILLIN 500M POTASSIUM CLAVULANATE 125MG** 

MRP:1820/-

**COMPOSITION AMOXYCILLIN 500MG POTASSIUM CLAVULANATE 125MG** LACTIC ACID BACILLUS

**CANAMOX-625 LB** TAB (10\*1\*10) **ALU\*ALU** 