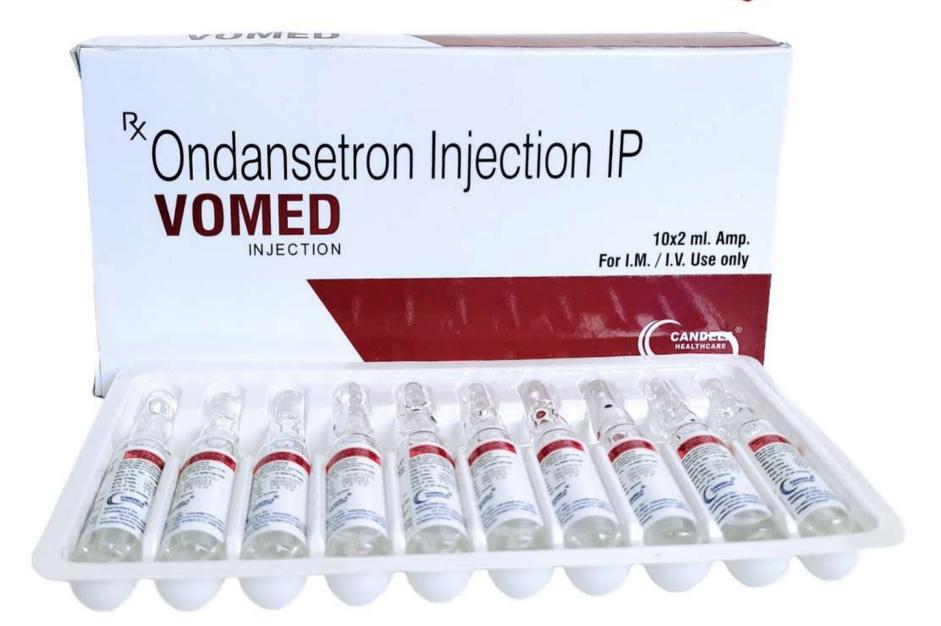

COMPOSITION
ONDENSETRON 4MG

MRP: 13.5/-

DECADEL-INJ AMP (1ML) DISPO PACK

FERRICAN INJ TRAY PACK(5 ML)

MRP: 275/-

**GENTAMED-AC** 

DROP (5 ML)

CANDELA

MOXIKON EYE DROP (5 ML)

COMPOSITION
MOXIFLOXACIN 0.5%

MRP: 82/-

COMPOSITION
NANDROLONE DECANOATE 50MG

CANDELA HEALTHCARE

MRP: 175/-

COMPOSITION IRON SUCROSE

EYE DROP (5 ML)