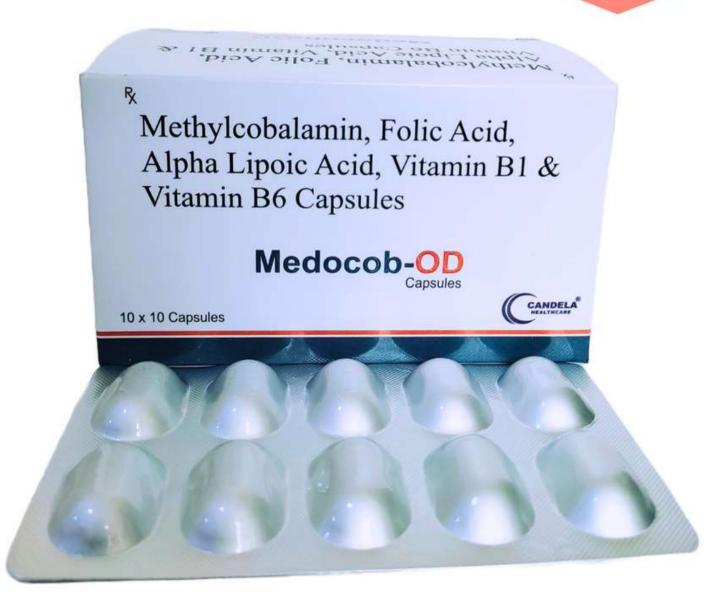

MRP: 560/-

COMPOSITION
NAPROXEN 500 MG
DOMPERIDONE 10 MG

MEDOCOB-OD CAP (10\*10) ALU\*ALU

COMPOSITION
METHYLCOBALAMIN 1500 MCG
FOLIC ACID 1.5 MG
ALPHA LIPOIC ACID 100 MG
VITAMIN B1 10 MG
VITAMIN B6 3 MG

MRP:1550/