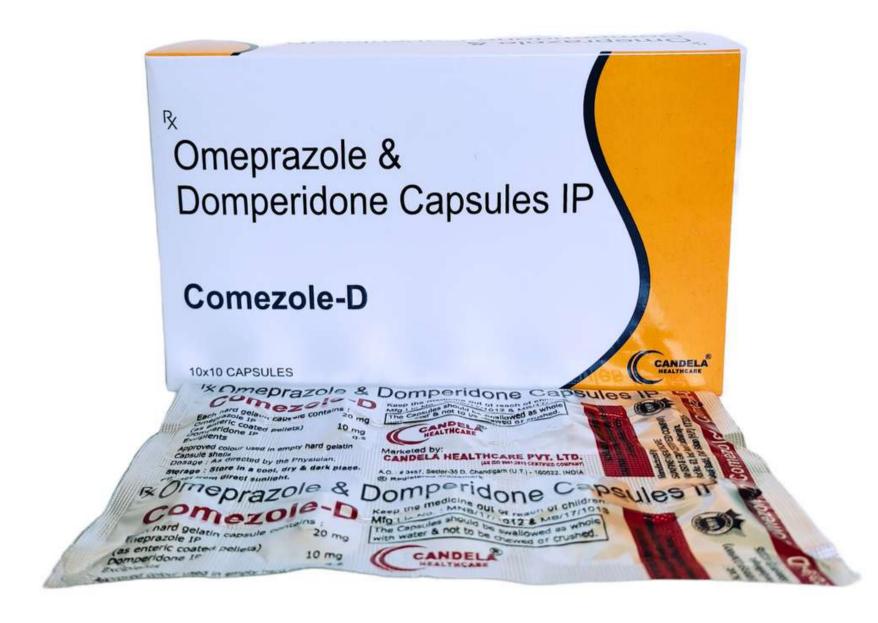

COMPOSITION
ESOMEPRAZOLE 40MG
LEVOSULPIRIDE 75MG

MRP: 620/-

COMPOSITION
PANTOPRAZOLE 40MG

PRAZOLE 40MG
RIDONE 30MG
MRP: 1350/

**COMEZOLE-20** TAB (10\*10) **ALU\*ALU** 

**COMPOSITION OMEPRAZOLE 20MG** 

**COMEZOLE-D** TAB (10\*10) **ALU\*ALU** 

**COMPOSITION OMEPRAZOLE 20MG DOMPERIDONE 10MG** 

MRP: 520/-

**REVOTRON - 5G** 

SOFTGEL(10\*1\*10)

BLISTER

ITRADEL-100 CAP (10\*1\*10) **ALU\*ALU** 

**COMPOSITION ITRACONAZOLE 100MG** 

MRP:1600/-