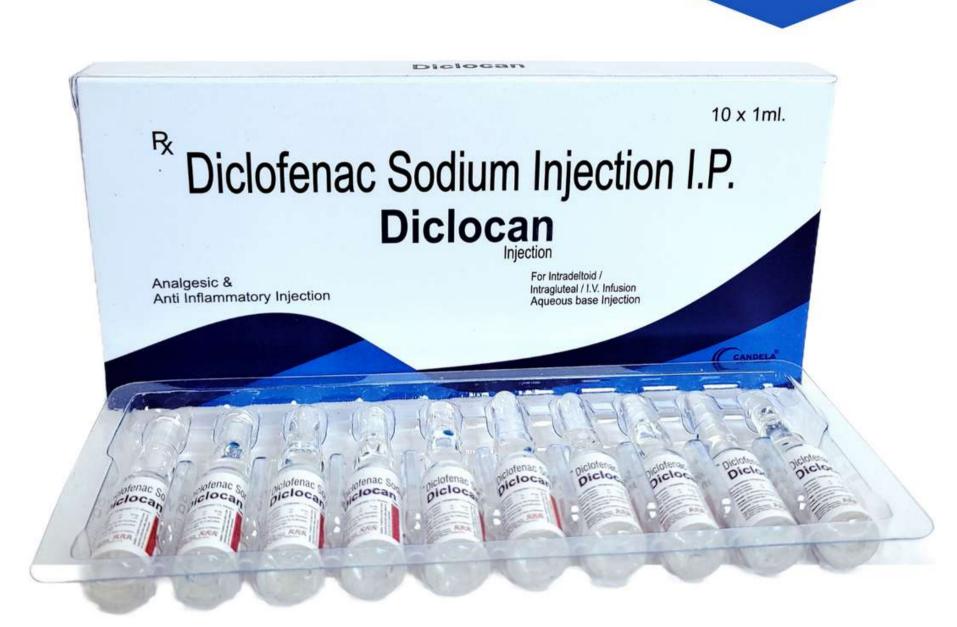

MECOBALAMIN 1500MCG

NICOTINAMIDE 100MG, PYRIDOXINE 100MG

MRP: 78/-

DICLOCAN INJ INJ (10\*1ML)

COMPOSITION
DICLOFENAC SODIUM 75MG

MRP:20/-

COMPOSITION
MECOBALAMIN 1500MCG

COMPOSITION
PANTOPRAZOLE 40MG