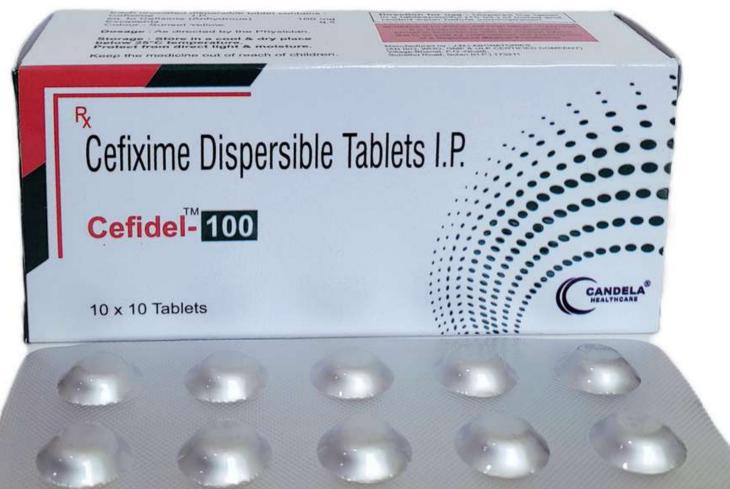

COMPOSITION
ONDANESTRON 4MG

COMPOSITION
AZITHROMYCIN 250MG
LACTIC ACID BACILLUS

CANOZITH-500 TAB (10\*3) BLISTER

COMPOSITION
AZITHROMYCIN 500MG
LACTIC ACID BACILLUS

**COMPOSITION CEFIXIME 100MG** 

**COMPOSITION CEFIXIME 200MG** 