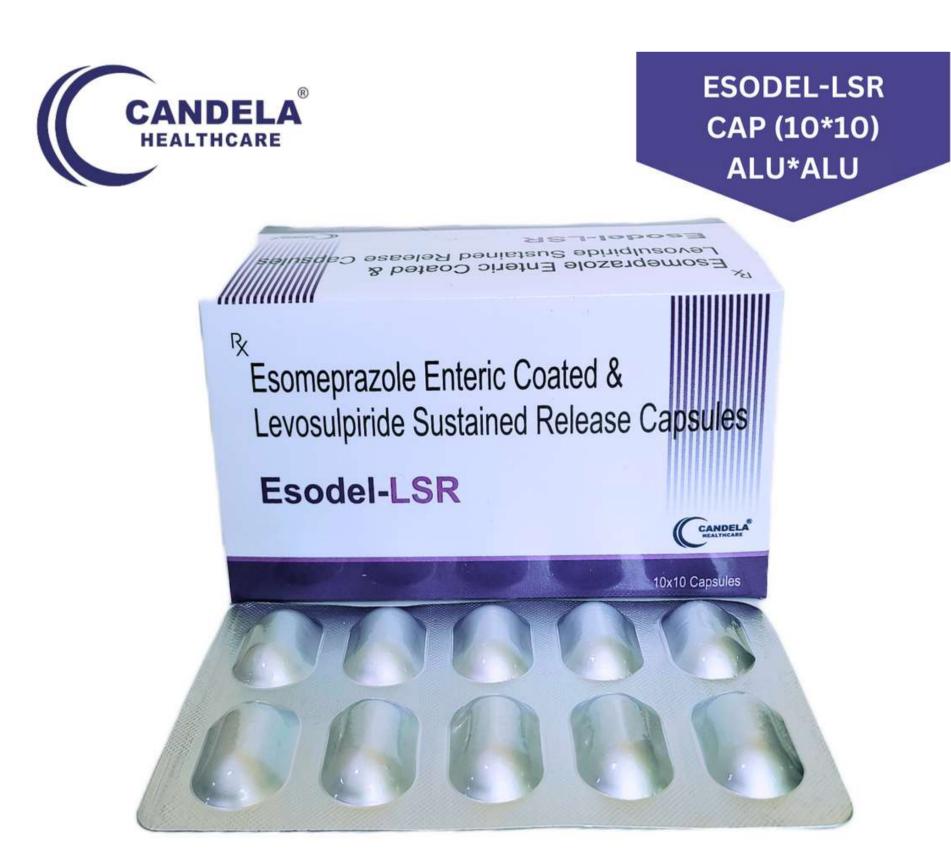

COMPOSITION
ESOMEPRAZOLE 40MG
LEVOSULPIRIDE 75MG

MRP: 620/-

COMPOSITION
PANTOPRAZOLE 40MG

PRAZOLE 40MG
RIDONE 30MG
MRP: 1350/

**COMEZOLE-20** TAB (10\*10) **ALU\*ALU** 

**COMPOSITION OMEPRAZOLE 20MG** 

**COMEZOLE-D** TAB (10\*10) **ALU\*ALU** 