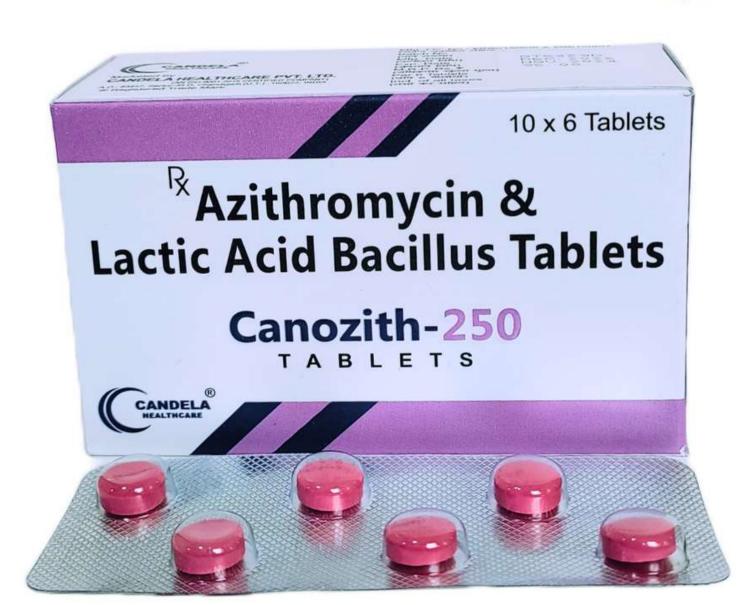

COMPOSITION
NIMESULIDE 100MG
PARACETAMOL 325MG

CANOZITH-250

TAB (10\*6)

BLISTER

MEDOPAR-650 TAB (10\*10) BLISTER

COMPOSITION
PARACETAMOL 650MG

MRP: 225/-

VOMED-MD TAB (10\*10) ALU\*ALU

COMPOSITION
ONDANESTRON 4MG

COMPOSITION
AZITHROMYCIN 250MG
LACTIC ACID BACILLUS

CANOZITH-500 TAB (10\*3) BLISTER

COMPOSITION
AZITHROMYCIN 500MG
LACTIC ACID BACILLUS

**COMPOSITION CEFIXIME 100MG** 

**COMPOSITION CEFIXIME 200MG** 