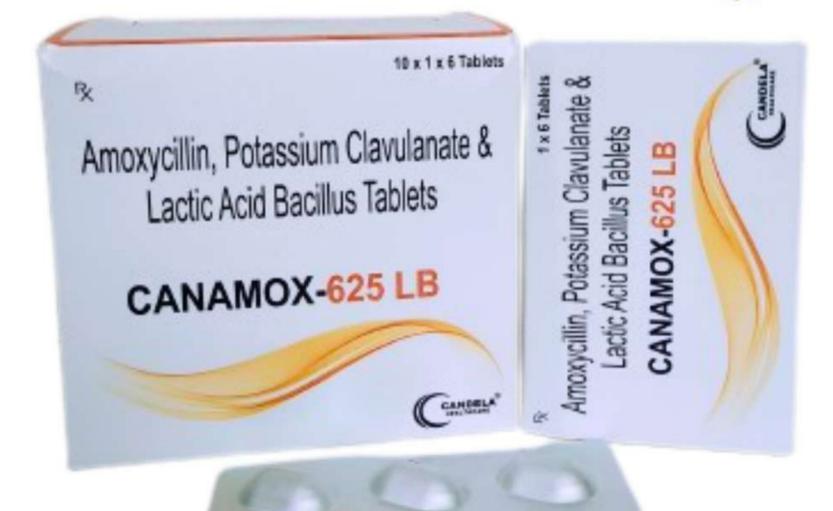

MRP: 990/-

**COMPOSITION AMOXYCILLIN 500M POTASSIUM CLAVULANATE 125MG** 

MRP:1820/-

**COMPOSITION AMOXYCILLIN 500MG POTASSIUM CLAVULANATE 125MG** LACTIC ACID BACILLUS

**CANAMOX-625 LB** TAB (10\*1\*10) **ALU\*ALU** 

**COMPOSITION AMOXYCILLIN 500MG POTASSIUM CLAVULANATE 125MG LACTIC ACID BACILLUS** 

CANAMOX-375 TAB (10\*1\*10) ALU\*ALU

COMPOSITION
AMOXYCILLIN 250MG
POTASSIUM CLAVULANATE 125MG

MRP:1900/-

COMPOSITION
CEFPODOXIME 100MG