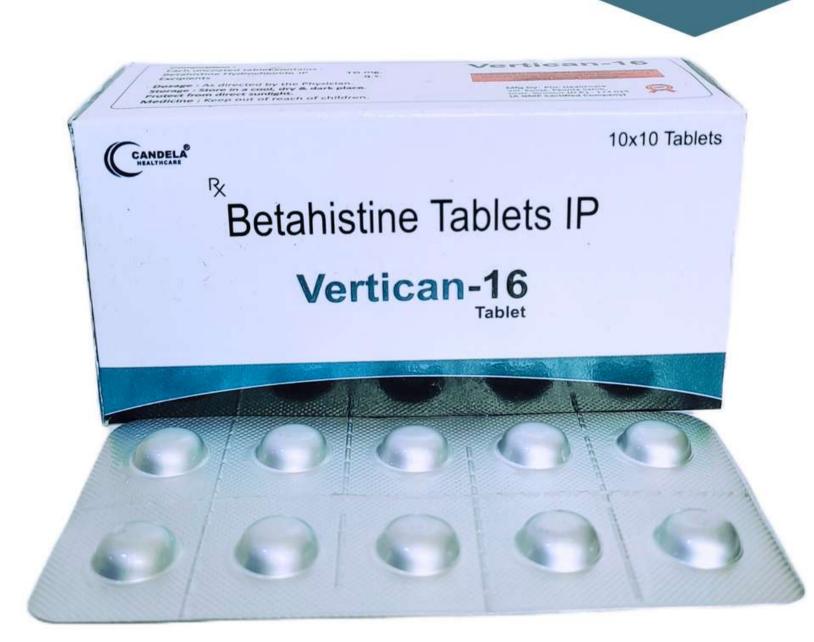

MRP:1200/-

CHICODEL-AC TAB (10\*10) ALU\*ALU

COMPOSITION
ACECLOFENAC 100MG
THIOCOLCHICOCIDE 4MG

COMPOSITION
BETAHISTINE 16MG

FLUCOCURE-150 TAB (5\*6\*1) BLISTER

COMPOSITION FLUCONAZOLE 150MG

MRP: 441/-

NEUROCAN-P CAP (10\*10) ALU\*ALU