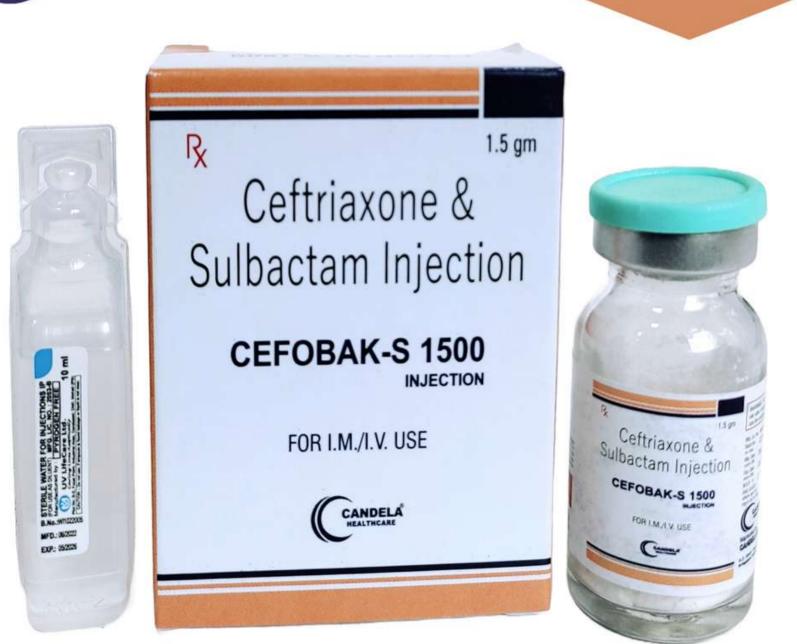

CEFOBAK-250

**VIAL (250 MG)** 

MRP: 28.25/

CANDELA® HEALTHCARE

CEFOBAK-S 1500 **VIAL (1.5GM)** 

COMPOSITION
CEFOPERAZONE 1000MG
SULBACTUM 500MG

MEDOCOB-FORTE INJ(1\*2ML) DISPO PACK

COMPOSITION