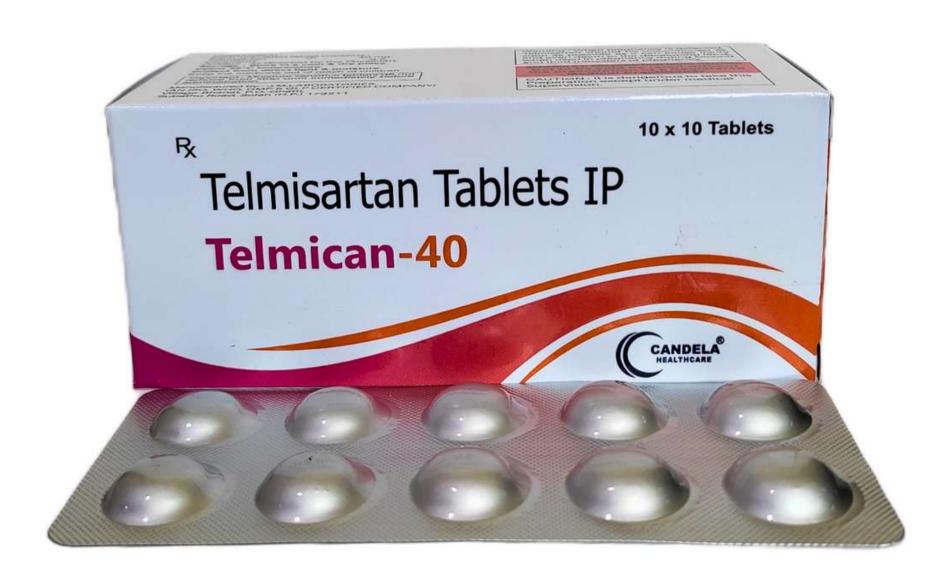

TENEDEL-20 TAB (10\*10) ALU\*ALU

COMPOSITION
TENELIGLIPTIN 20MG

MRP:1050/-

**CANDRYL-BR** 

**SYP (60 ML)** 

PET BOTTLE

COMPOSITION
TELMISARTAN 40MG

MRP: 670/-