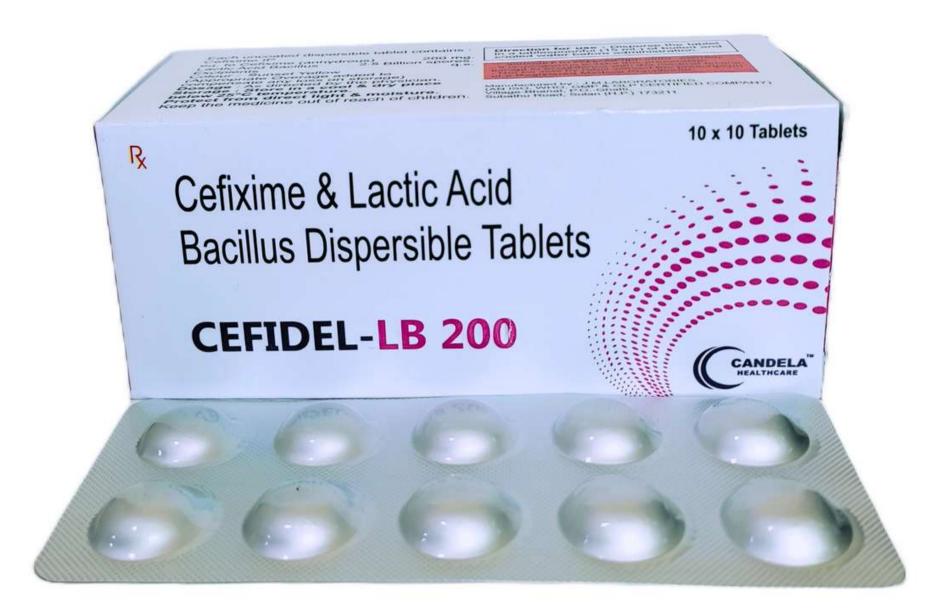

**COMPOSITION CEFIXIME 200MG** LACTIC ACID BACILLUS

MRP:1550/-

**CEFIDEL-OF** TAB (10\*10) **ALU\*ALU** 

**COMPOSITION CEFIXIME 200MG OFLOXACIN 200MG** LACTIC ACID BACILLUS

OFLOXMED-OZ TAB (10\*10) **ALU\*ALU** 