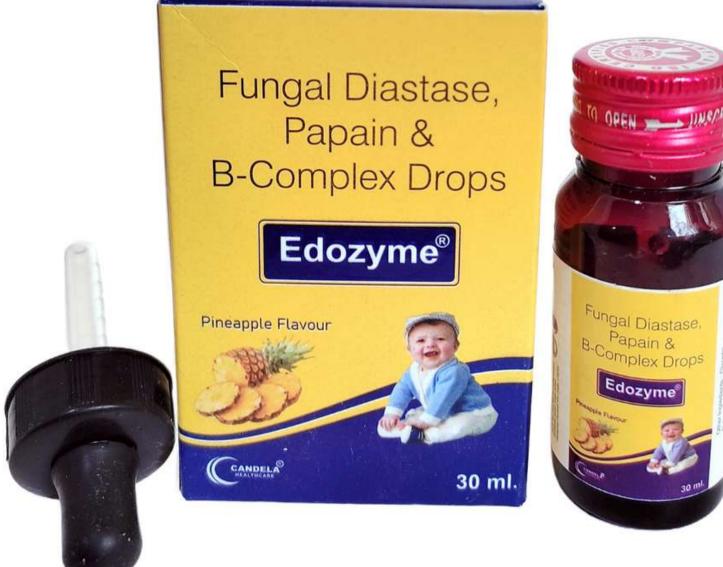

CANDELA

CALCIEN-200 ML SUSP (200 ML) PET BOTTLE

**COMPOSITION CALCIUM CARBONATE 625MG** MAGNESIUM HYDROXIDE 180MG VITAMINE D3-200 I.U., ZINC GLUCONATE 14MG CANDELA HEALTHCARE

**COMPOSITION FUNGAL DIASTASE, PAPAIN B COMPLEX** 

CANDELA® HEALTHCARE

**EDOZYME-100ML SYP (100 ML)** PET BOTTLE

**COMPOSITION FUNGAL DIASTASE** MRP: 85/-PAPAIN, B COMPLEX

CANDELA HEALTHCARE

CANDELA

**EDOZYME-200 ML SYP (200 ML)** PET BOTTLE

MRP: 120/-

**MEDICYP-200ML** SYP (200 ML) PET BOTTLE