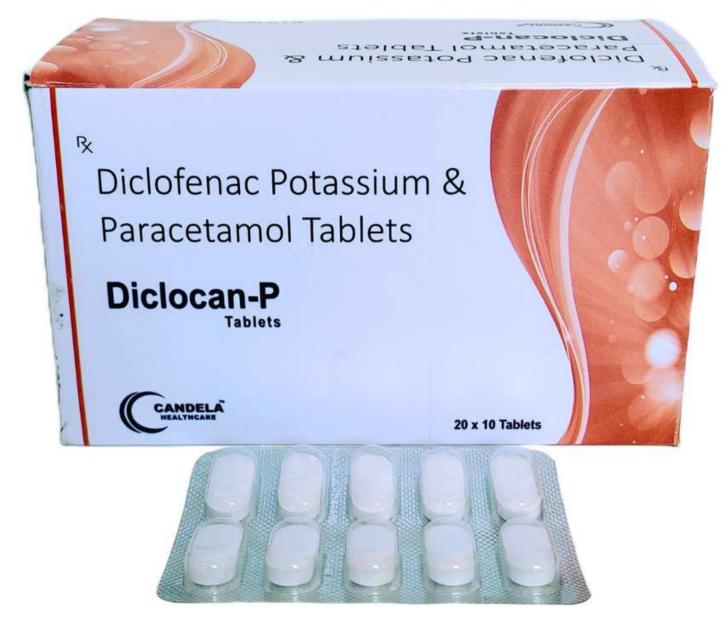

**COMPOSITION NIMESULIDE 100MG PARACETAMOL 325MG** 

DICLOCAN-P TAB (20\*10) **ALU\*ALU** 

**COMPOSITION DICLOFENAC POTASSIUM 50MG PARACETAMOL 325MG** 

MRP:800/

DICLODEL-SP TAB (10\*10) ALU\*ALU

COMPOSITION
DICLOFENAC POTASSIUM 50MG
PARACETAMOL 325MG
SERRATIOPEPTIDASE 10MG