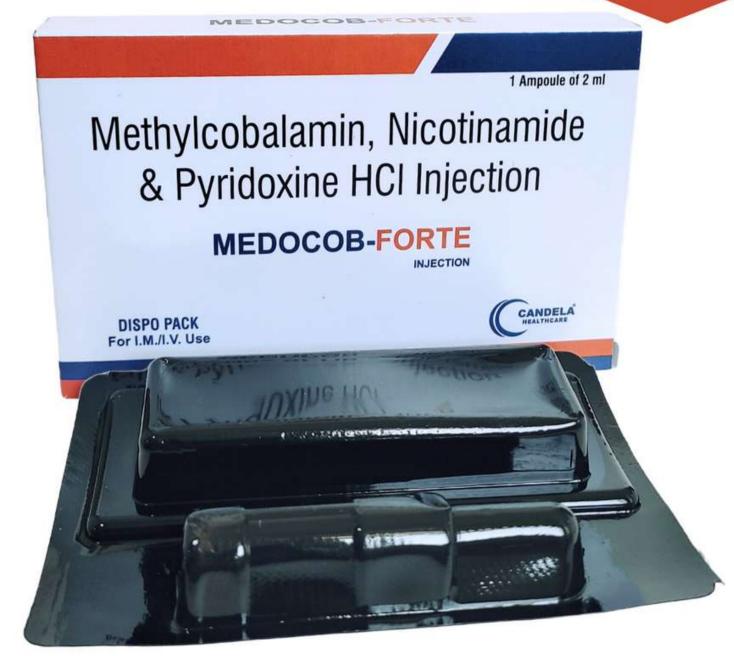

MECOBALAMIN 1500MCG

NICOTINAMIDE 100MG, PYRIDOXINE 100MG

MRP: 78/-

DICLOCAN INJ INJ (10\*1ML)

COMPOSITION
DICLOFENAC SODIUM 75MG

MRP:20/-

COMPOSITION
MECOBALAMIN 1500MCG

COMPOSITION
PANTOPRAZOLE 40MG