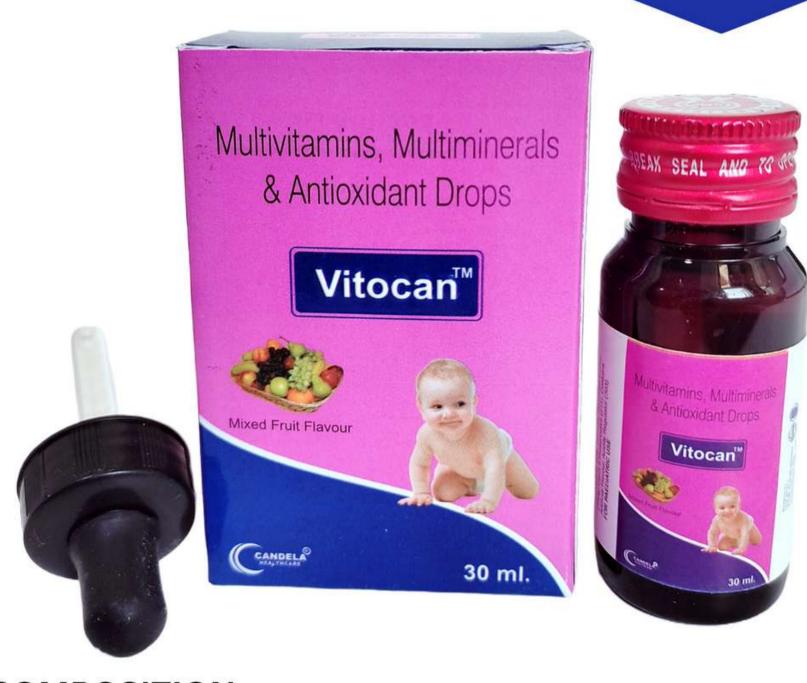

VITOCAN CAP (10\*10) ALU\*ALU

COMPOSITION
MULTIVITAMIN
MULTIMINERAL
ANTIOXIDANT

MRP:780/-

MRP: 1100/-

COMPOSITION
PANTOPRAZOLE 40MG
DOMPERIDONE 30MG

DOMPERIDONE 30MG

COMPOSITION
ESOMEPRAZOLE 40MG
DOMPERIDONE 30MG

VITOCAN L-200 ML SYP (200 ML) PET BOTTLE

COMPOSITION
B-COMPLEX,L-LYSINE, ZINC

MRP:130/-

VITOCAN-L SYP (100 ML) PET BOTTLE

COMPOSITION
B-COMPLEX, L-LYSINE, ZINC

MRP:85/-

ELA DROP (30 ML)

COMPOSITION FUNGAL DIASTASE PAPAIN,B COMPLEX

MRP:58/-

VITOCAN DROPS DROP (30 ML)

COMPOSITION
MULTIVITAMIN
MULTIMINERAL,ANTIOXIDANT

MRP:56/-

CANDELA HEALTHCARE

**CEFTRIAXONE 250MG** 

**COMPOSITION CEFTRIAXONE 500MG** 

MRP:50/-