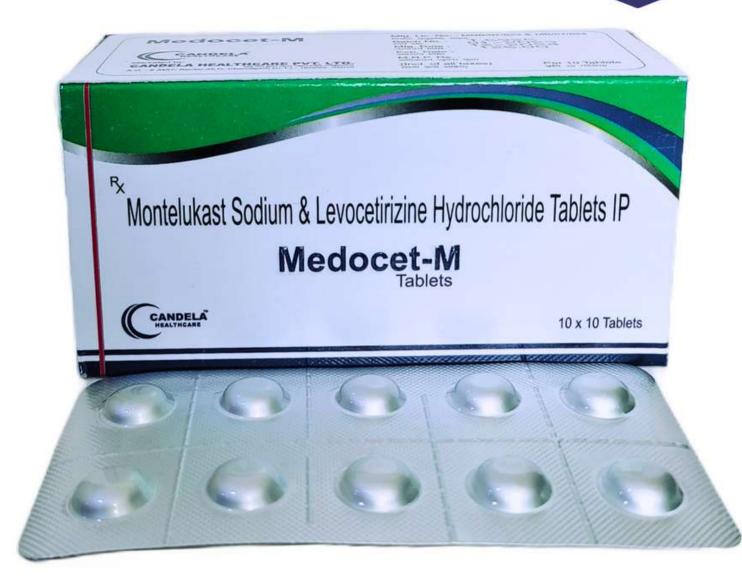

**COMPOSITION** LEVOCETIRIZINE 5MG

MEDOCET-M TAB (10\*10) **ALU\*ALU** 

**COMPOSITION** MONTELUKAST SODIUM 10MG **LEVOCETIRIZINE 5MG TABLET** 

**MEDOFEX-M** TAB (10\*10) **ALU\*ALU** 

**COMPOSITION MONTELUKAST 10MG FEXOFENADINE 120MG** 