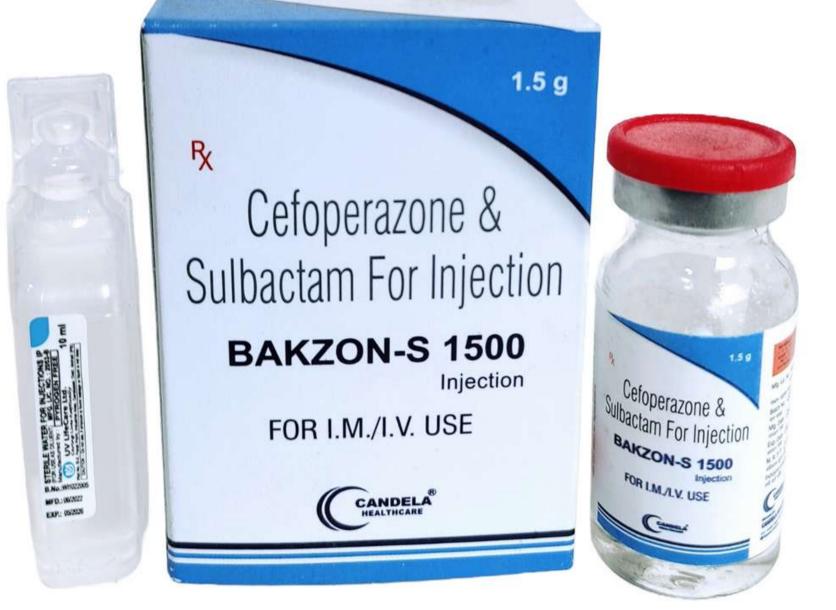

CEFOBAK-250

**VIAL (250 MG)** 

MRP: 28.25/

CANDELA® HEALTHCARE

CEFOBAK-S 1500 **VIAL (1.5GM)** 

COMPOSITION
CEFOPERAZONE 1000MG
SULBACTUM 500MG

MEDOCOB-FORTE INJ(1\*2ML) DISPO PACK

COMPOSITION