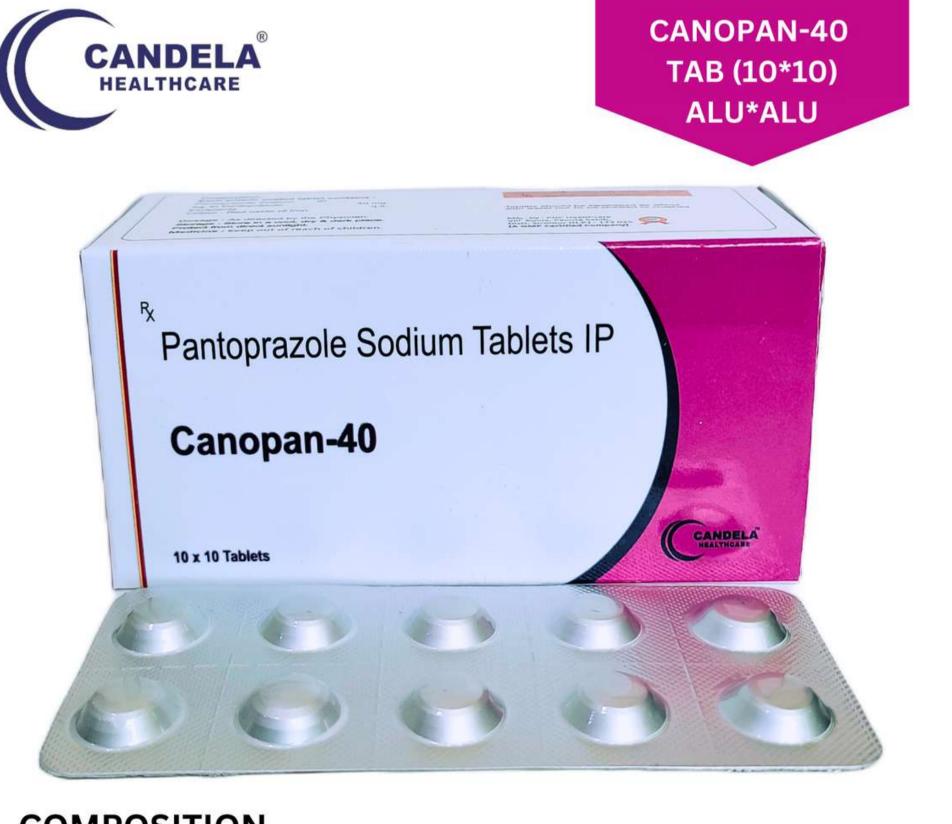

VITOCAN CAP (10\*10) ALU\*ALU

COMPOSITION
MULTIVITAMIN
MULTIMINERAL
ANTIOXIDANT

MRP:780/-

MRP: 1100/-

COMPOSITION
PANTOPRAZOLE 40MG
DOMPERIDONE 30MG

DOMPERIDONE 30MG

COMPOSITION
ESOMEPRAZOLE 40MG
DOMPERIDONE 30MG