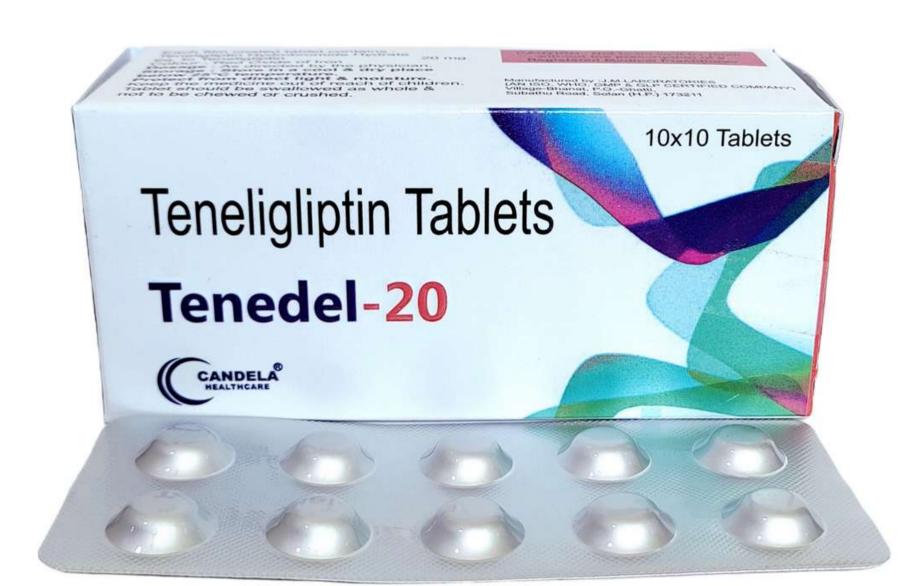

TENEDEL-20 TAB (10\*10) ALU\*ALU

COMPOSITION
TENELIGLIPTIN 20MG

MRP:1050/-

**CANDRYL-BR** 

**SYP (60 ML)** 

PET BOTTLE

COMPOSITION
TELMISARTAN 40MG

MRP: 670/-