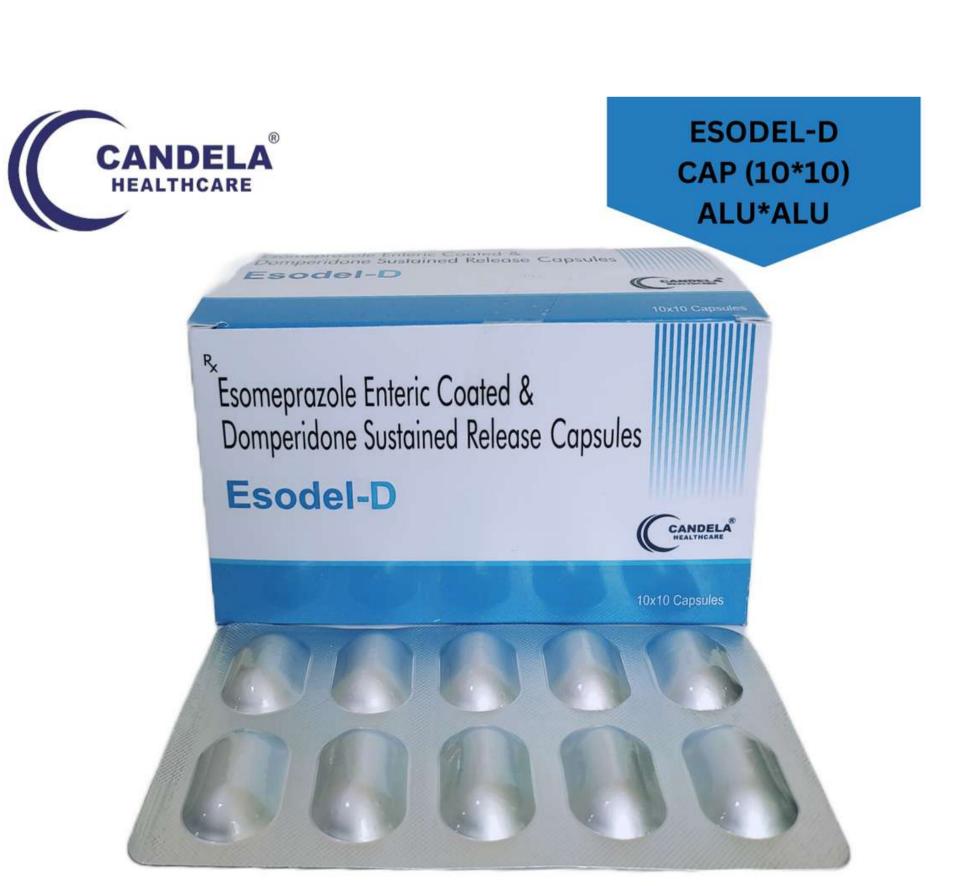

VITOCAN CAP (10\*10) ALU\*ALU

COMPOSITION
MULTIVITAMIN
MULTIMINERAL
ANTIOXIDANT

MRP:780/-

MRP: 1100/-

COMPOSITION
PANTOPRAZOLE 40MG
DOMPERIDONE 30MG

DOMPERIDONE 30MG

COMPOSITION
ESOMEPRAZOLE 40MG
DOMPERIDONE 30MG

COMPOSITION
ESOMEPRAZOLE 40MG
LEVOSULPIRIDE 75MG

MRP: 620/-

COMPOSITION
PANTOPRAZOLE 40MG

PRAZOLE 40MG
RIDONE 30MG
MRP: 1350/

**COMEZOLE-20** TAB (10\*10) **ALU\*ALU** 

**COMPOSITION OMEPRAZOLE 20MG** 

**COMEZOLE-D** TAB (10\*10) **ALU\*ALU** 