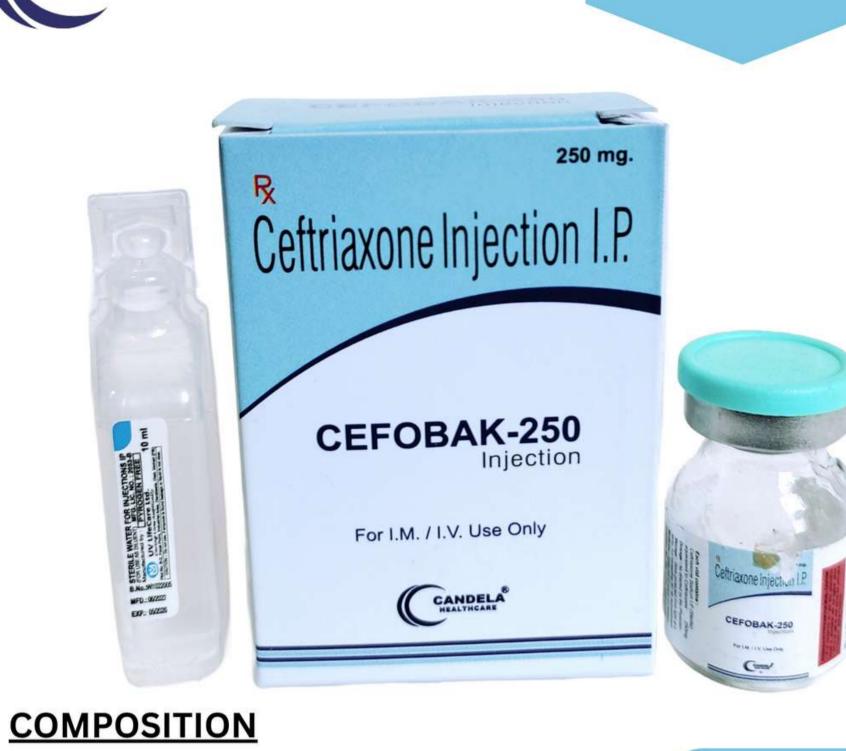

MRP:58/-

VITOCAN DROPS DROP (30 ML)

COMPOSITION
MULTIVITAMIN
MULTIMINERAL,ANTIOXIDANT

MRP:56/-

CANDELA HEALTHCARE

**CEFTRIAXONE 250MG** 

**COMPOSITION CEFTRIAXONE 500MG** 

MRP:50/-

CEFOBAK-500

VIAL (500 MG)

MRP: 170/-

**COMPOSITION CEFTRIAXONE 250MG SULBACTAM 125MG** 

**COMPOSITION** 

**ONDENSETRON 2MG** 

MRP: 42/-

CANDELA® HEALTHCARE

CEFOBAK-250

**VIAL (250 MG)** 

MRP: 28.25/

CANDELA® HEALTHCARE

CEFOBAK-S 1500 **VIAL (1.5GM)** 

COMPOSITION
CEFOPERAZONE 1000MG
SULBACTUM 500MG

MEDOCOB-FORTE INJ(1\*2ML) DISPO PACK

COMPOSITION