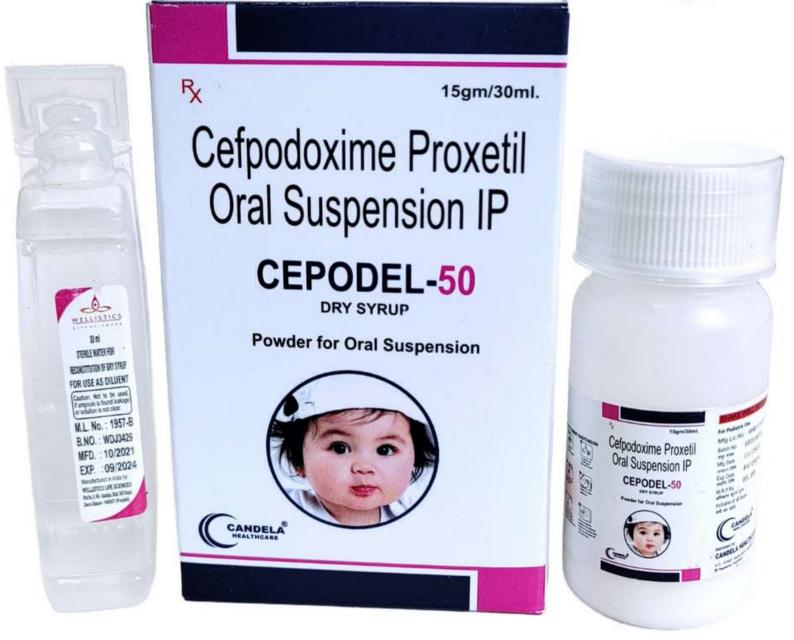

MRP: 54/-

COMPOSITION
CEFIXIME 100 MG

STORE IL WATER FOR RECONSTITUTION OF DRY SYRUP

WE PROGRES FREE MFG.LIG.NO.ML.FR.2020.31.X000001

MANAGEMENT OF INE PHARMA PVT. LTD.

WE Phase 1.10C SIDCO. SAMBA DIST SAMBLE CLARK

COMPOSITION
AMOXYCILLIN 400MG
POTASSIUM CLAVULANATE 57MG

MRP:140/-

CEPODEL-50 D/S (30 ML) PET BOTTLE

COMPOSITION
CEFPODOXIME 50MG

COMPOSITION
CEFPODOXIME 100MG

COMPOSITION
CHOLINE SALICYLATE 8.7% W/W
LIGNOCAINE HYDROCHLORIDE 2% W/W
BENZALKONIUM CHLORIDE SOLUTION