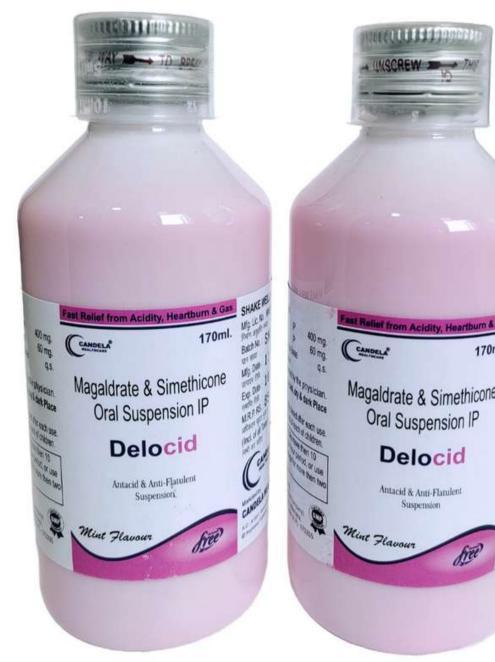

DELOFFIN-PLUS SUSP (170 ML) BOTTLE

COMPOSITION
LIQUID PARAFFIN 1.25ML ,MILK OF
MAGNESIA 3.75ML,SODIUM PICOSULFATE 3.33MG

MRP:145/-

DELOCID SUSP (170 ML) PET BOTTLE

COMPOSITION
MEGALDRATE 400MG
SIMETHICONE 20MG