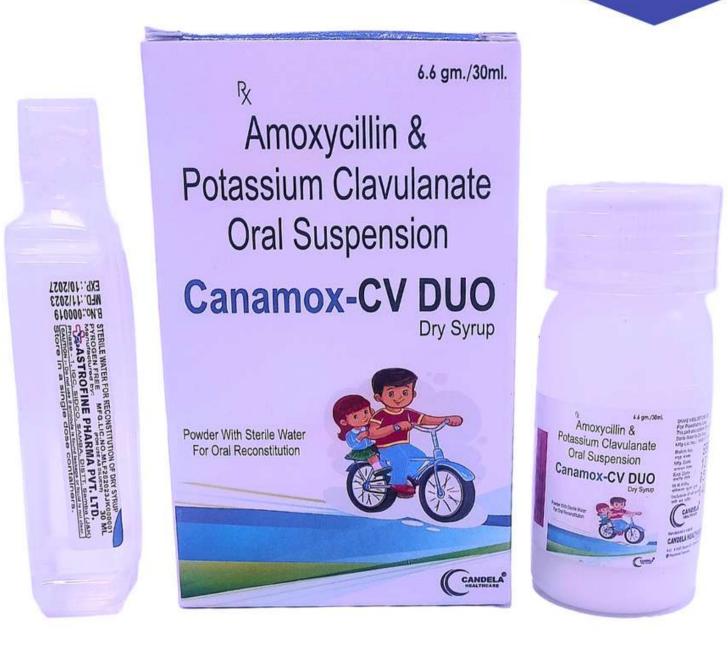

COUNTY OF THE PHARMA DIST SAMBLE CLARK

CAUTION IN THE PHARMA DIST SAMBLE CLARK

COUNTY OF THE PHARMA

COMPOSITION
AMOXYCILLIN 200MG
POTASSIUM CLAVULANATE 28.5MG

CEPODEL-100

D/S (30 ML)

PET BOTTLE

CANAMOX-CV DUO ORAL SUSP (30 ML)