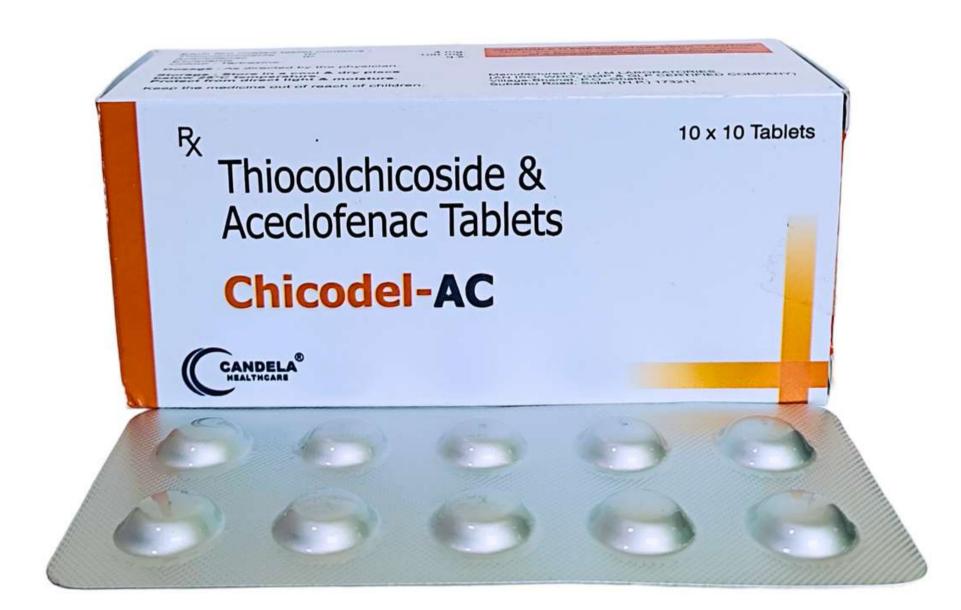

MRP:1200/-

CHICODEL-AC TAB (10\*10) ALU\*ALU

COMPOSITION
ACECLOFENAC 100MG
THIOCOLCHICOCIDE 4MG

COMPOSITION
BETAHISTINE 16MG

FLUCOCURE-150 TAB (5\*6\*1) BLISTER

COMPOSITION FLUCONAZOLE 150MG

MRP: 441/-

NEUROCAN-P CAP (10\*10) ALU\*ALU