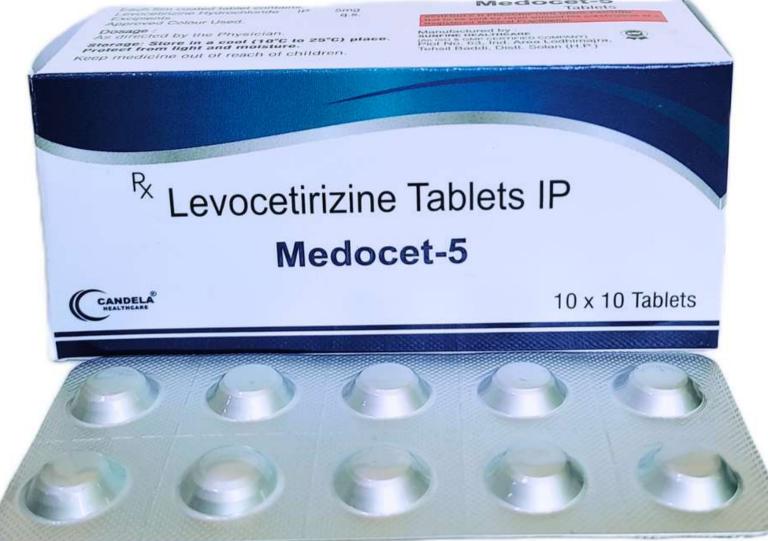

**COMPOSITION** LEVOCETIRIZINE 5MG

MEDOCET-M TAB (10\*10) **ALU\*ALU** 

**COMPOSITION** MONTELUKAST SODIUM 10MG **LEVOCETIRIZINE 5MG TABLET** 

**MEDOFEX-M** TAB (10\*10) **ALU\*ALU** 

**COMPOSITION MONTELUKAST 10MG FEXOFENADINE 120MG** 