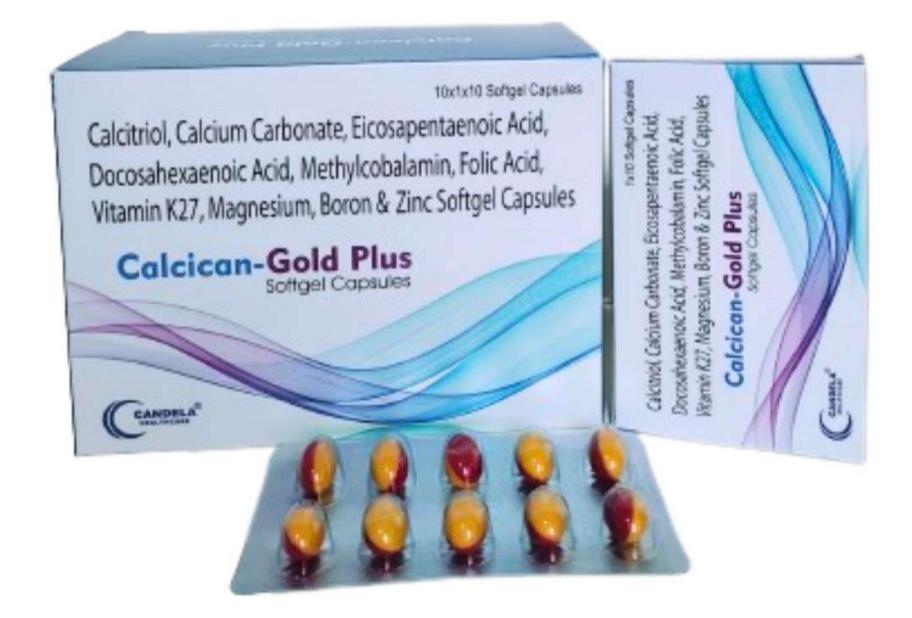

MRP:2050/-

CALCICAN-GOLD PLUS SOFTGEL (10\*1\*10) BLISTER

COMPOSITION
CALCIUM CARBONATE 1250MG,
CALCITIORL 0.025MCG
EICOSAPENTAENOIC 90MG
DOCOSAHEXAENOIC 60MG, FOLIC ACID 200MCG VITAMIN K27 50MCG
METHYLCOBALAMIN 1500MCG MAGNESIUM 100MG, BORON 1.5MG,ZINC 12 MG

MRP: 2800

CALCIEN-CT SOFTGEL (10\*1\*10) BLISTER

MRP: 1280/-

COMPOSITION
CALCITRIOL 0.25MG
CALCIUM CITRATE 425MG
ZINC 20MG, MAGNESIUM OXIDE 40MG

LYCODOL SOFTGEL(10\*1\*10) BLISTER

COMPOSITION
LYCOPENE,LUTEIN,MULTIVITAMINS
MULTIMINERALS
GRAPE SEED EXTRACT