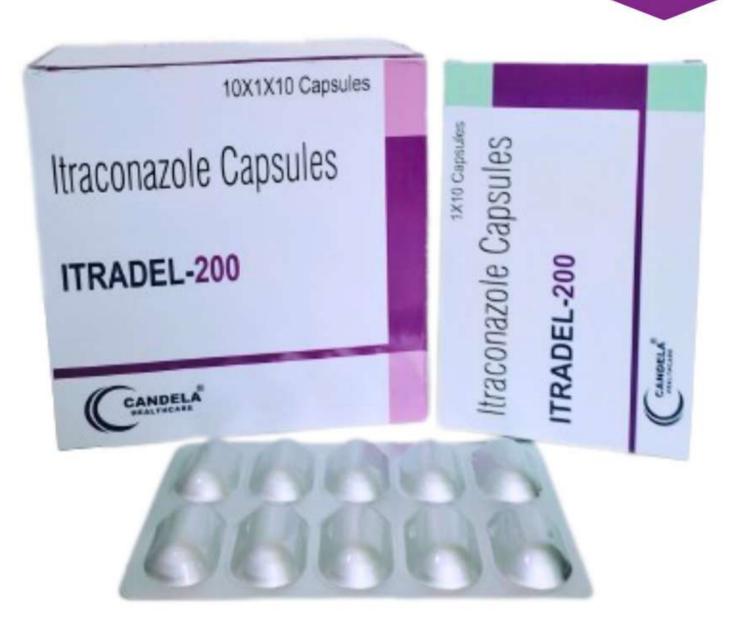

**ITRADEL-200** CAP (10\*1\*10) **ALU\*ALU** 

MRP: 310/-

**COMPOSITION ITRACONAZOLE 200MG** 

COMPOSITION **OMEGA 3 FATTY ACID** L-GLUTATHIONE, GINSENG, GINKGO BILOBA GREEN TEA EXTRACT, GARLIC EXTRACT **GRAPE SEED EXTRACT, AMINO ACID** MAULTIVITAMINS, MULTIMINERALS