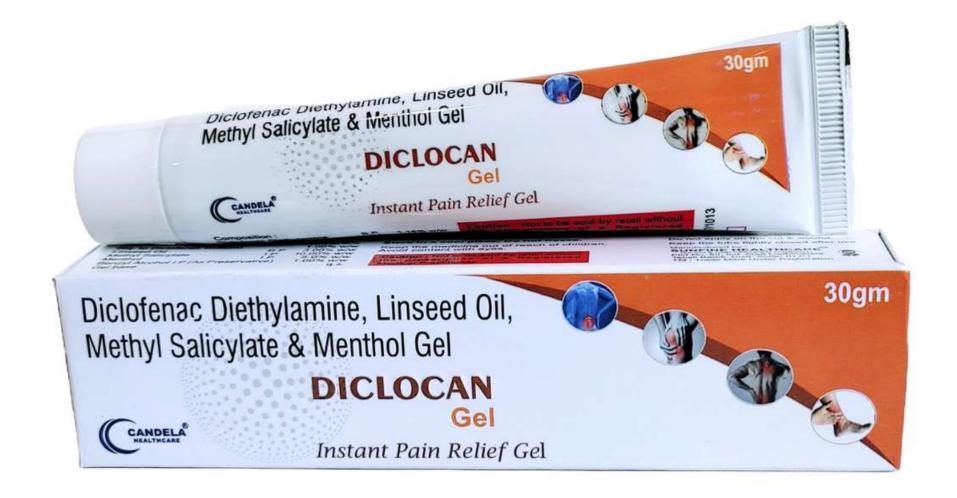

COMPOSITION
AMOXYCILLIN 400MG
POTASSIUM CLAVULANATE 57MG

MRP:140/-

CEPODEL-50 D/S (30 ML) PET BOTTLE

COMPOSITION
CEFPODOXIME 50MG

COMPOSITION
CEFPODOXIME 100MG

COMPOSITION
CHOLINE SALICYLATE 8.7% W/W
LIGNOCAINE HYDROCHLORIDE 2% W/W
BENZALKONIUM CHLORIDE SOLUTION

MRP:78/-

MRP:135/-

**CLODEL-GM TUBE (15 GM)** 

**COMPOSITION** LINSEED OIL DICLOFENAC DIETHYLAMINE METHYL SALICYLATE + MENTHOL

MRP: 82/-

**COMPOSITION CLOBITASOL 0.05% W/W NEOMYCIN 0.5% W/W** MICONAZOLE 2% W/W