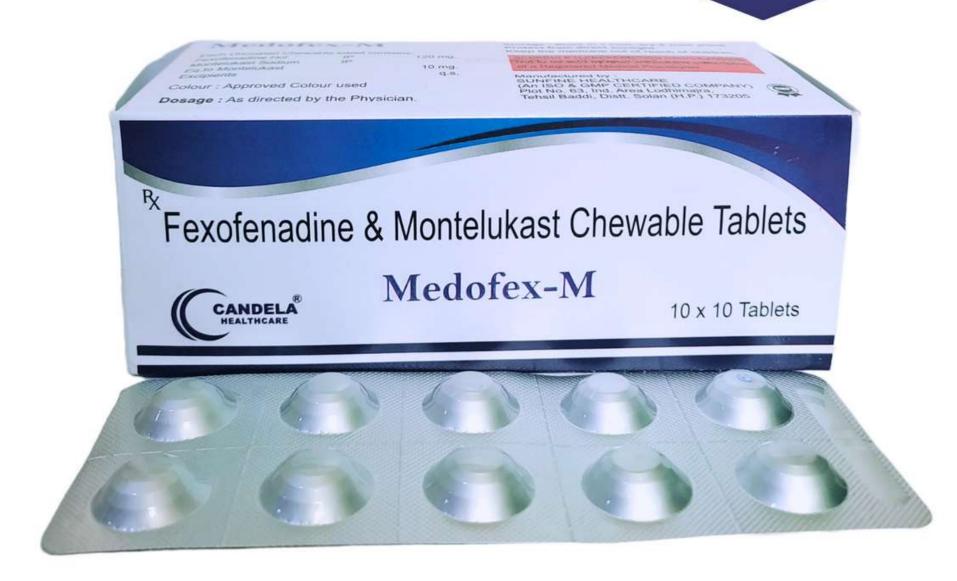

**COMPOSITION** LEVOCETIRIZINE 5MG

MEDOCET-M TAB (10\*10) **ALU\*ALU** 

**COMPOSITION** MONTELUKAST SODIUM 10MG **LEVOCETIRIZINE 5MG TABLET** 

**MEDOFEX-M** TAB (10\*10) **ALU\*ALU** 

**COMPOSITION MONTELUKAST 10MG FEXOFENADINE 120MG** 