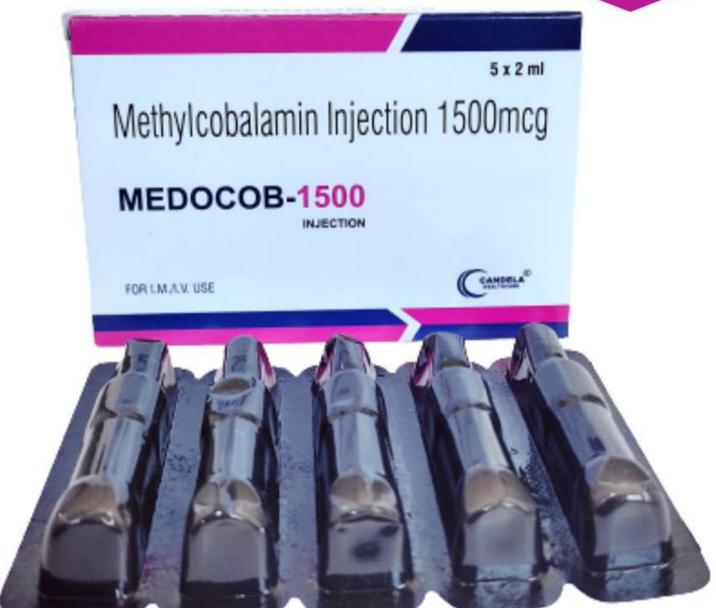

MECOBALAMIN 1500MCG

NICOTINAMIDE 100MG, PYRIDOXINE 100MG

MRP: 78/-

DICLOCAN INJ INJ (10\*1ML)

COMPOSITION
DICLOFENAC SODIUM 75MG

MRP:20/-

COMPOSITION
MECOBALAMIN 1500MCG

COMPOSITION
PANTOPRAZOLE 40MG