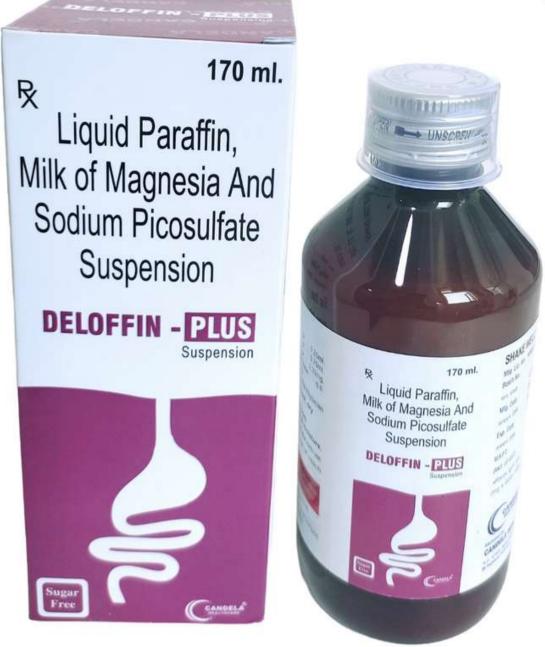

DELOFFIN-PLUS SUSP (170 ML) BOTTLE

COMPOSITION
LIQUID PARAFFIN 1.25ML ,MILK OF
MAGNESIA 3.75ML,SODIUM PICOSULFATE 3.33MG

MRP:145/-

DELOCID SUSP (170 ML) PET BOTTLE

COMPOSITION
MEGALDRATE 400MG
SIMETHICONE 20MG