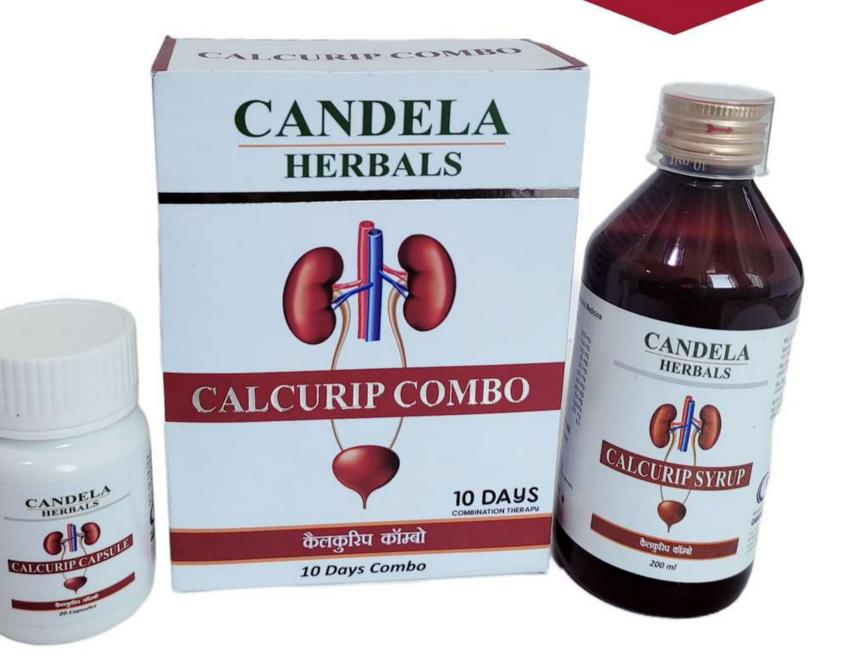

MRP:120/-

COMPOSITION TULSI DROPS

MRP: 75/-

COMPOSITION
RENAL STONE REMOVER COMBO

CANOHEAL CAP (1\*30 CAP) BOTTLE

COMPOSITION PILES CAPSULE

MRP: 255/-

AYUDRYL-H SYP (100 ML) PET BOTTLE