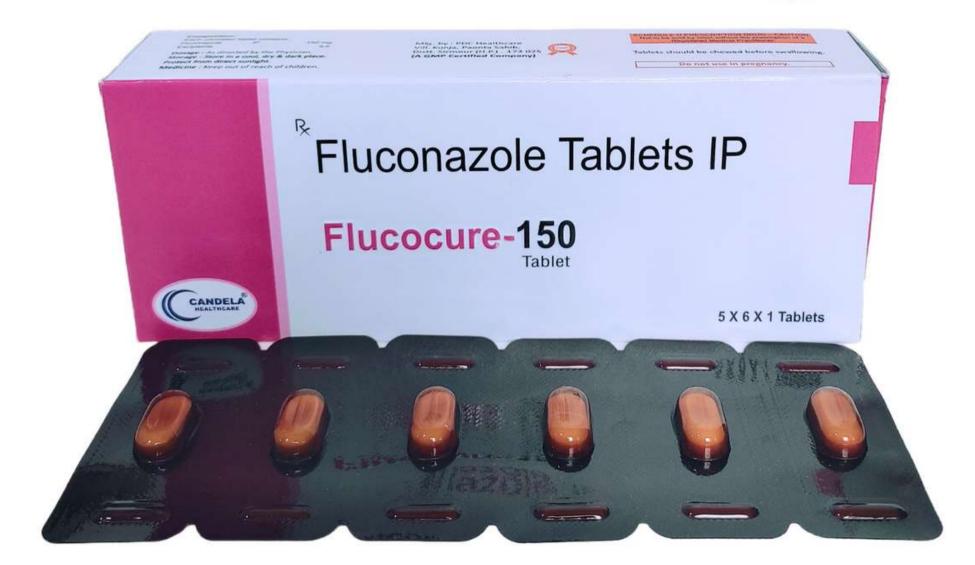

MRP:1200/-

CHICODEL-AC TAB (10\*10) ALU\*ALU

COMPOSITION
ACECLOFENAC 100MG
THIOCOLCHICOCIDE 4MG

COMPOSITION
BETAHISTINE 16MG

FLUCOCURE-150 TAB (5\*6\*1) BLISTER

COMPOSITION FLUCONAZOLE 150MG

MRP: 441/-

NEUROCAN-P CAP (10\*10) ALU\*ALU