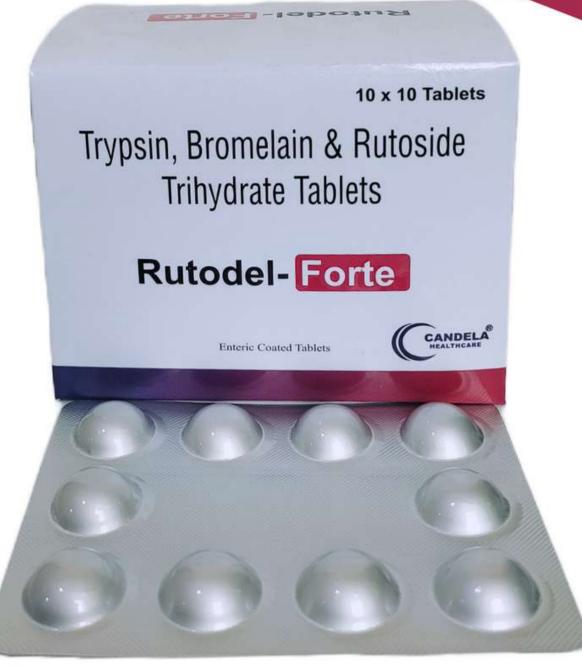

COMPOSITION
METHYLCOBALAMIN 750MCG
PREGABALIN 75MG

MRP:1440/

RUTODEL-FORTE TAB (10\*10) ALU\*ALU

COMPOSITION
TRYPSIN 48MG
BROMELAIN 90MG
RUTOSIDE 100MG

MRP:1750/-

PREDICAN-4 TAB (10\*10) ALU\*ALU

COMPOSITION
METHYLPREDNISOLONE 4MG