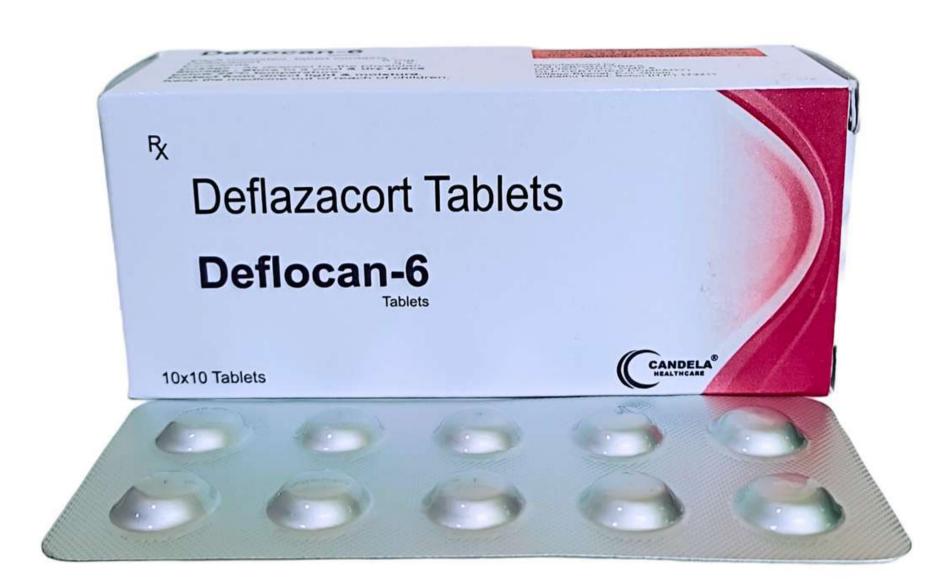

MRP: 520/-

COMPOSITION
ACECLOFENAC 100MG
PARACETAMOL 325MG
SERRATIOPEPTIDASE 15MG

MRP:1050/-

COMPOSITION
NORTRIPTYLINE 10MG
PRAGABALIN 75MG

**VERTICAN-16** 

TAB (10\*10)

**ALU\*ALU** 

COMPOSITION
DEFLAZACORT 6MG