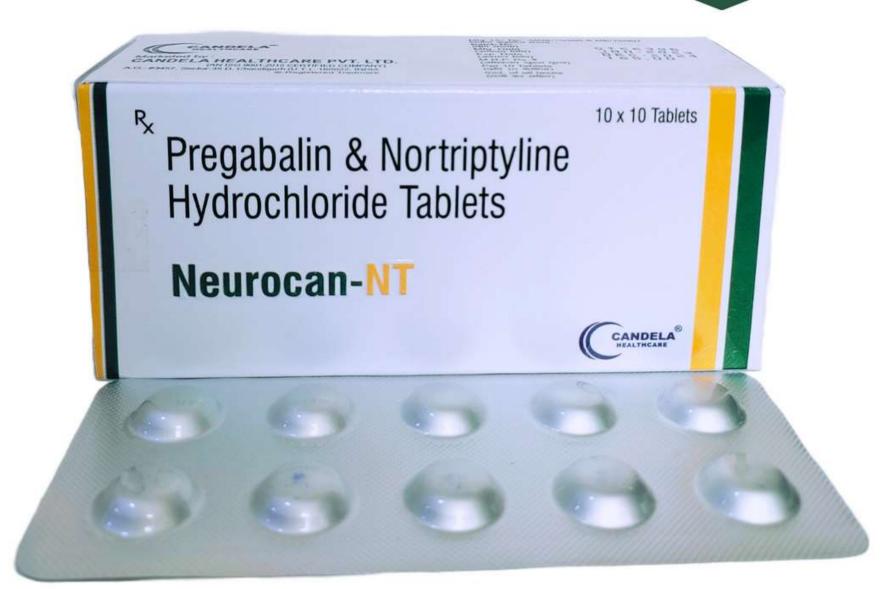

MRP: 520/-

COMPOSITION
ACECLOFENAC 100MG
PARACETAMOL 325MG
SERRATIOPEPTIDASE 15MG

MRP:1050/-

COMPOSITION
NORTRIPTYLINE 10MG
PRAGABALIN 75MG

**VERTICAN-16** 

TAB (10\*10)

**ALU\*ALU** 

COMPOSITION
DEFLAZACORT 6MG