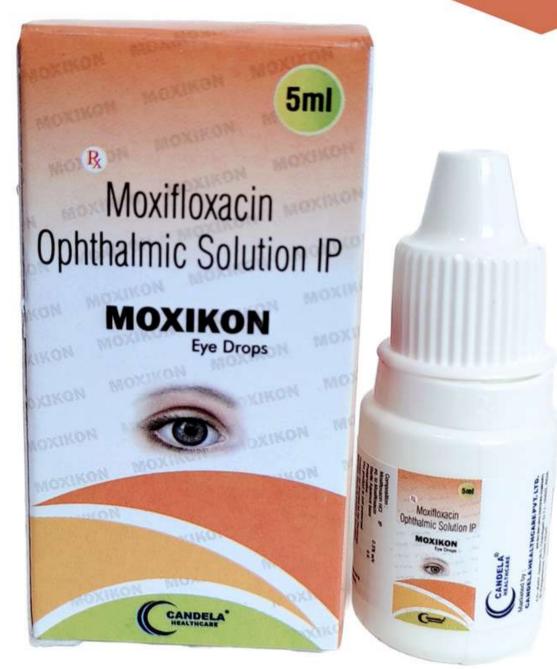

MOXIKON EYE DROP (5 ML)

COMPOSITION
MOXIFLOXACIN 0.5%

MRP: 82/-

COMPOSITION
NANDROLONE DECANOATE 50MG

CANDELA HEALTHCARE

MRP: 175/-

COMPOSITION IRON SUCROSE

EYE DROP (5 ML)