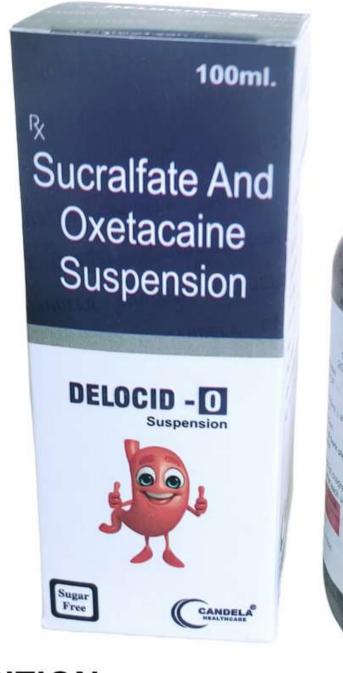

MRP: 670/-

**ALCITON SYP (100 ML)** PET BOTTLE

**COMPOSITION ALKALYZER DISODIUM HYROGEN CITRATE SYRUP** 

MRP: 85/-

MRP:96/-

**COMPOSITION RANITIDINE 75 MG** 

DELOCID-O **SUSP (100 ML)** PET BOTTLE

**COMPOSITION** SUCRALFATE 1GM, OXETACAINE 20MG MRP: 120/-