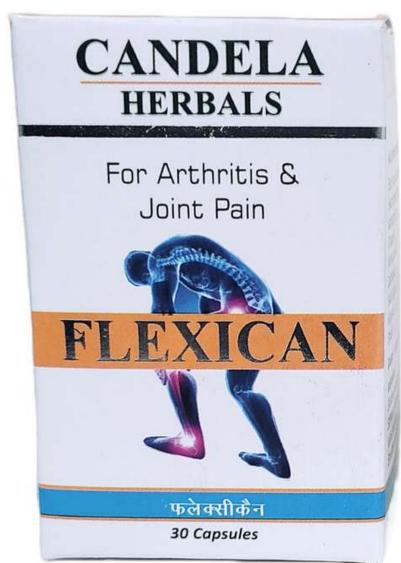

COMPOSITION
COUGH SYRUP WITH HONEY

COMPOSITION
PAIN RELIEF CAPSULE

MRP: 270/-

FLEXICAN OIL OIL (50 ML) PET BTL

COMPOSITION PAIN OIL ORTHO

MRP: 98/-

**COMPOSITION ENERGY DRINK** 

MRP:70/-