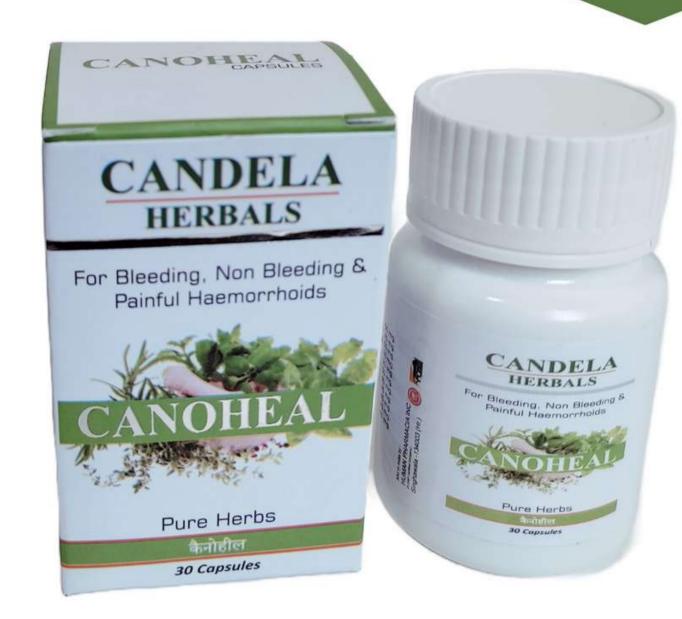

MRP:120/-

COMPOSITION TULSI DROPS

MRP: 75/-

COMPOSITION
RENAL STONE REMOVER COMBO

CANOHEAL CAP (1\*30 CAP) BOTTLE

COMPOSITION PILES CAPSULE

MRP: 255/-

AYUDRYL-H SYP (100 ML) PET BOTTLE