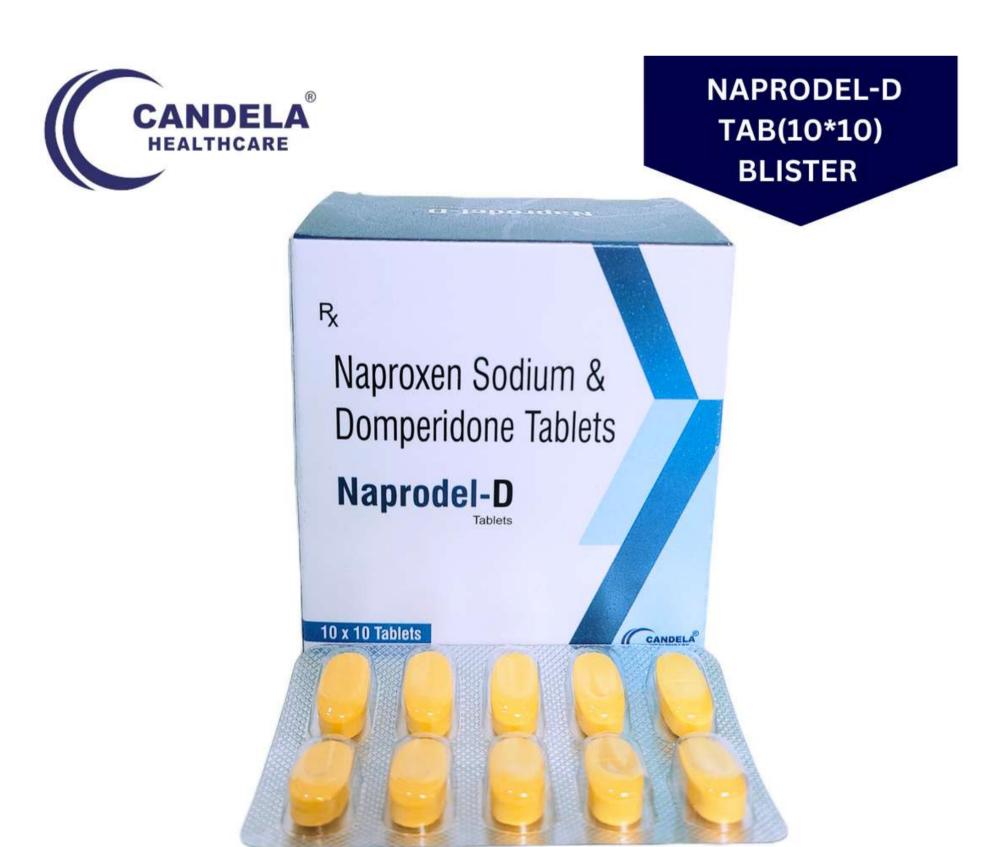

MRP: 560/-

COMPOSITION
NAPROXEN 500 MG
DOMPERIDONE 10 MG

MEDOCOB-OD CAP (10\*10) ALU\*ALU

COMPOSITION
METHYLCOBALAMIN 1500 MCG
FOLIC ACID 1.5 MG
ALPHA LIPOIC ACID 100 MG
VITAMIN B1 10 MG
VITAMIN B6 3 MG

MRP:1550/