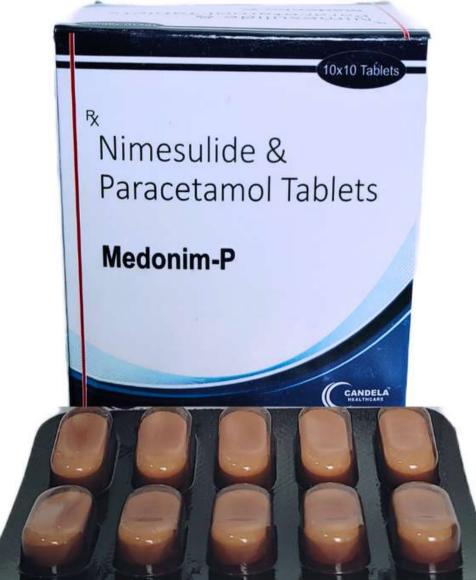

**COMPOSITION NIMESULIDE 100MG PARACETAMOL 325MG** 

DICLOCAN-P TAB (20\*10) **ALU\*ALU** 

**COMPOSITION DICLOFENAC POTASSIUM 50MG PARACETAMOL 325MG** 

MRP:800/

DICLODEL-SP TAB (10\*10) ALU\*ALU

COMPOSITION
DICLOFENAC POTASSIUM 50MG
PARACETAMOL 325MG
SERRATIOPEPTIDASE 10MG

COMPOSITION
NIMESULIDE 100MG
PARACETAMOL 325MG

CANOZITH-250

TAB (10\*6)

BLISTER

MEDOPAR-650 TAB (10\*10) BLISTER

COMPOSITION
PARACETAMOL 650MG

MRP: 225/-

VOMED-MD TAB (10\*10) ALU\*ALU