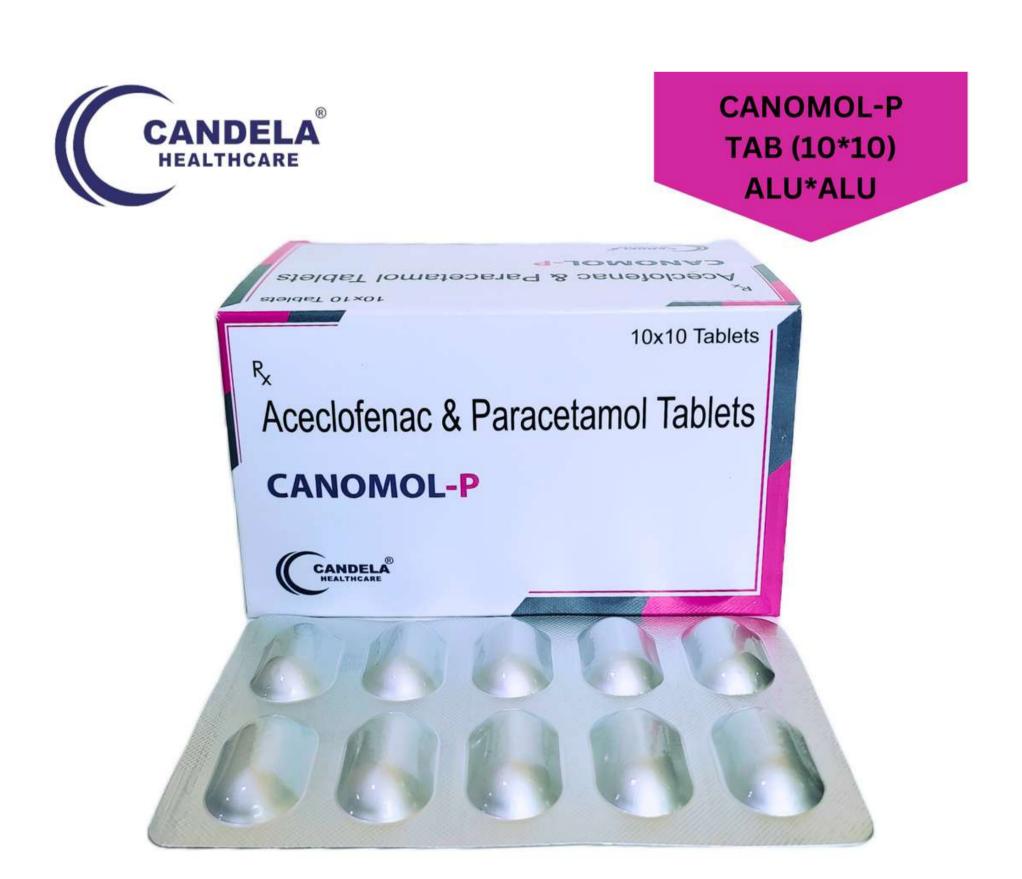

MRP: 520/-

COMPOSITION
ACECLOFENAC 100MG
PARACETAMOL 325MG
SERRATIOPEPTIDASE 15MG

MRP:1050/-

COMPOSITION
NORTRIPTYLINE 10MG
PRAGABALIN 75MG

**VERTICAN-16** 

TAB (10\*10)

**ALU\*ALU** 

COMPOSITION
DEFLAZACORT 6MG