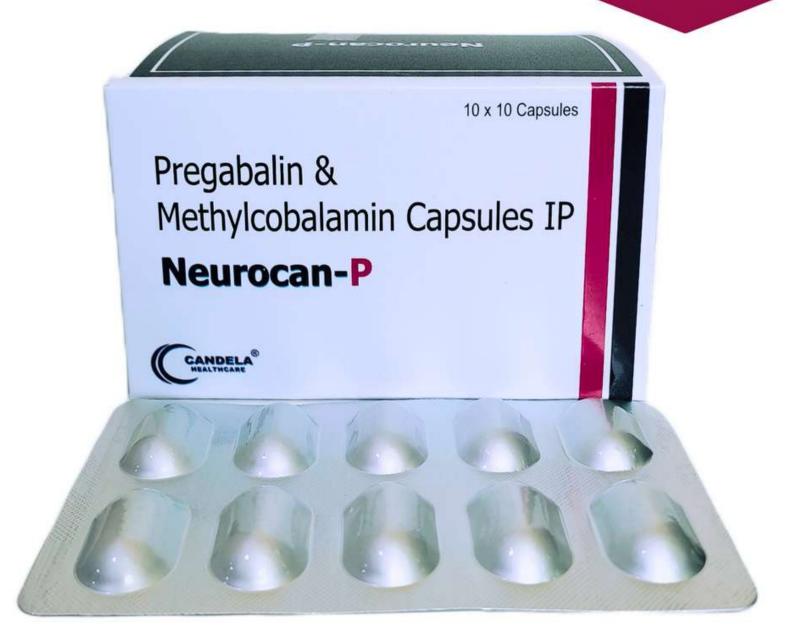

MRP:1200/-

CHICODEL-AC TAB (10\*10) ALU\*ALU

COMPOSITION
ACECLOFENAC 100MG
THIOCOLCHICOCIDE 4MG

COMPOSITION
BETAHISTINE 16MG

FLUCOCURE-150 TAB (5\*6\*1) BLISTER

COMPOSITION FLUCONAZOLE 150MG

MRP: 441/-

NEUROCAN-P CAP (10\*10) ALU\*ALU

COMPOSITION
METHYLCOBALAMIN 750MCG
PREGABALIN 75MG

MRP:1440/

RUTODEL-FORTE TAB (10\*10) ALU\*ALU

COMPOSITION
TRYPSIN 48MG
BROMELAIN 90MG
RUTOSIDE 100MG

MRP:1750/-

PREDICAN-4 TAB (10\*10) ALU\*ALU

COMPOSITION
METHYLPREDNISOLONE 4MG