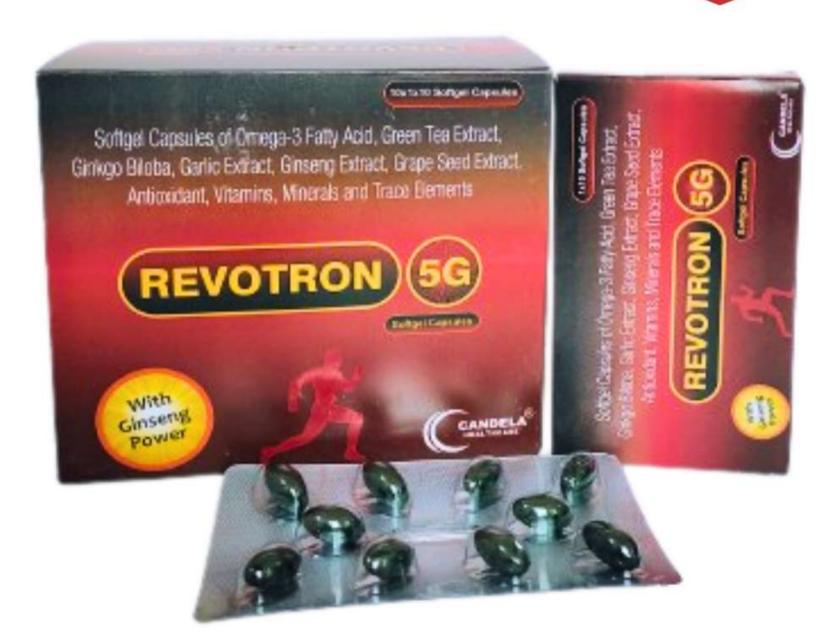

**COMPOSITION OMEPRAZOLE 20MG DOMPERIDONE 10MG** 

MRP: 520/-

**REVOTRON - 5G** 

SOFTGEL(10\*1\*10)

BLISTER

ITRADEL-100 CAP (10\*1\*10) **ALU\*ALU** 

**COMPOSITION ITRACONAZOLE 100MG** 

MRP:1600/-

**ITRADEL-200** CAP (10\*1\*10) **ALU\*ALU** 

MRP: 310/-

**COMPOSITION ITRACONAZOLE 200MG** 

COMPOSITION **OMEGA 3 FATTY ACID** L-GLUTATHIONE, GINSENG, GINKGO BILOBA GREEN TEA EXTRACT, GARLIC EXTRACT **GRAPE SEED EXTRACT, AMINO ACID** MAULTIVITAMINS, MULTIMINERALS