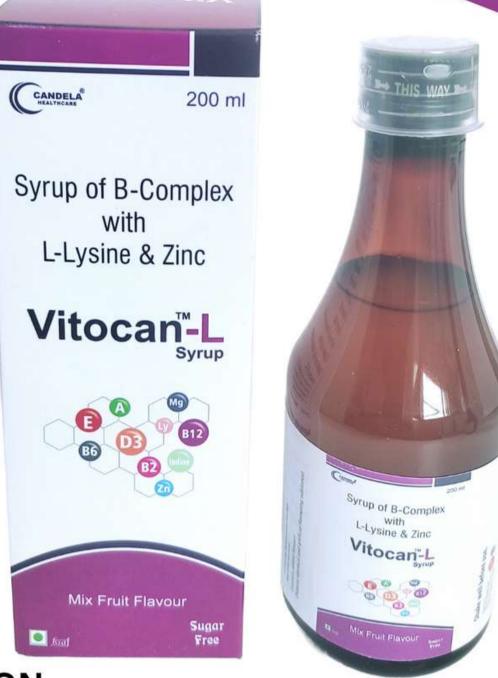

## **COMPOSITION**

SILYMARINE 35MG,L-ORNITHINE L-ASPARTATE 125MG
THIAMINE 1.5MG,VITAMIN B12 1MCG,
NIACINAMIDE 18MG,D-PANTHENOL 5MG

MRP:169/-

COMPOSITION
MULTIVITAMINS
MULTIMINERALS, ANTIOXIDANT

MRP: 125/-

VITOCAN L-200 ML SYP (200 ML) PET BOTTLE

COMPOSITION
B-COMPLEX,L-LYSINE, ZINC

MRP:130/-

VITOCAN-L SYP (100 ML) PET BOTTLE

COMPOSITION
B-COMPLEX, L-LYSINE, ZINC

MRP:85/-

ELA DROP (30 ML)

COMPOSITION FUNGAL DIASTASE PAPAIN,B COMPLEX