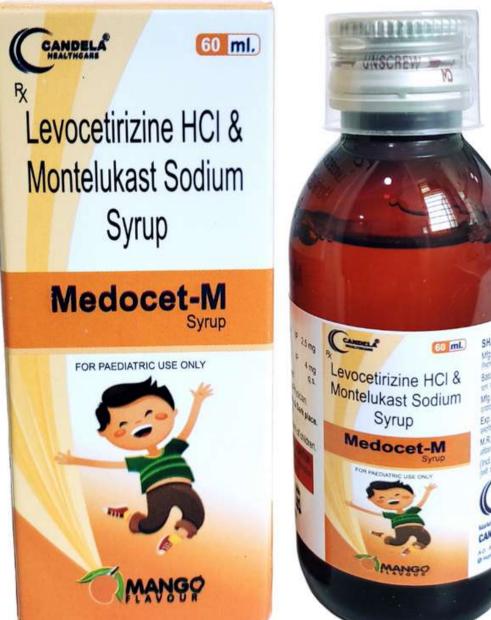

MRP: 52/-

**MEDOPAR-DS** SUSP (60 ML) PET BOTTLE

**COMPOSITION MEFENAMIC ACID 100MG** PARACETAMOL 250 MGG

MRP: 78/-

**COMPOSITION LEVOCETRIZINE 2.5MG MONTELUKAST 4MG** 

**MEDOCET-M SYP (60 ML)** 

PET BOTTLE

MRP: 85/-

**OFLOXMED-MS** SUSP (60 ML) PET BOTTLE

**COMPOSITION OFLOXACIN 50MG METRONIDAZOLE 120MG** SIMETHICONE 10MG

MRP: 85/-

**CANOZITH-100** SUSP (30ML) PET BOTTLE

**COMPOSITION AZITHROMYCIN 100MG** 

MRP: 62/-