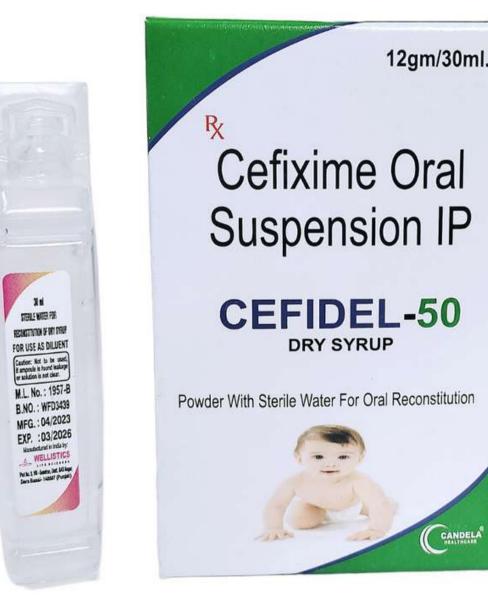

MRP: 54/-

COMPOSITION
CEFIXIME 100 MG

STORE IL WATER FOR RECONSTITUTION OF DRY SYRUP

WE PROGRES FREE MFG.LIG.NO.ML.FR.2020.31.X000001

MANAGEMENT OF INE PHARMA PVT. LTD.

WE Phase 1.10C SIDCO. SAMBA DIST SAMBLE CLARK