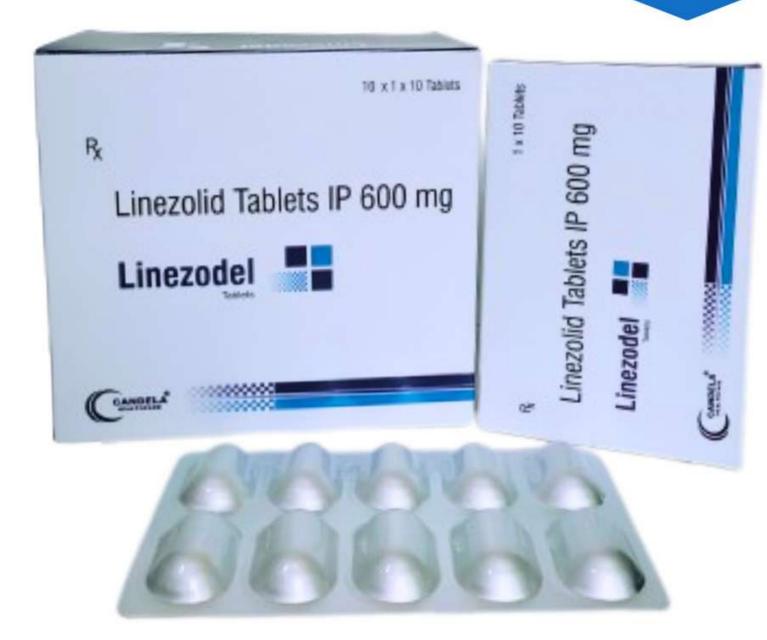

**CEFUROXIME AXETIL 500MG** 

CANDELA HEALTHCARE

LINEZODEL TAB (10\*1\*10) **ALU\*ALU** 

**COMPOSITION** LINEZOLID 600 MG<sub>-</sub>

MRP: 4100/-

**LEVOFLOXACIN 500MG** 

CANAMOX-625 TAB (10\*1\*10) **ALU\*ALU** 